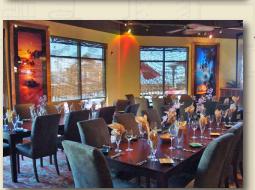

## PRIME RESTAURANT SPACE

SUITE VO-200

This 6,286 square foot turn-key restaurant space is located on the second floor of the center and has a fully equipped open cook kitchen, a beautifully finished open bar with high top mahogany tables and a large balcony that offers patrons expansive views of the pristine Cascade Mountains with covered seating and a gas line in

place for an outdoor fire pit. The space features high-end finishes and includes the fixtures, furniture, equipment, and restaurant supplies.

FOOD LLESS

A 37.226 SF

30,243 SF

30,443 SF

For More Information Please Contact: