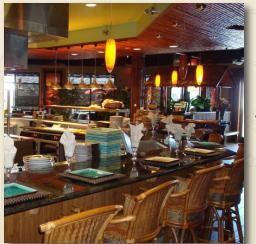

## PRIME RESTAURANT SPACE

SUITE VO-200

This 6,286 square foot turn-key restaurant space is located on the second floor of the center and has a fully equipped open cook kitchen, a beautifully finished open bar with high top mahogany tables and a large balcony that offers patrons expansive views of the pristine Cascade Mountains with covered seating and a gas line in

place for an outdoor fire pit. The space features high-end finishes and includes the fixtures, furniture, equipment, and restaurant supplies.

FOOD LLESS

A 37.226 SF

30,243 SF

30,443 SF

For More Information Please Contact: