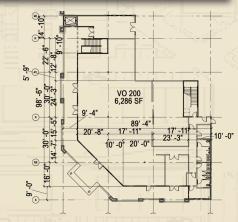

## PRIME RESTAURANT SPACE

SUITE VO-200

This 6,286 square foot turn-key restaurant space is located on the second floor of the center and has a fully equipped open cook kitchen, a beautifully finished open bar with high top mahogany tables and a large balcony that offers patrons expansive views of the pristine Cascade Mountains with covered seating and a gas line in