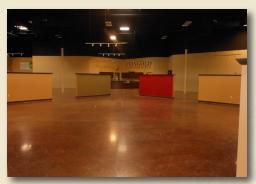

## PRIME RETAIL SPACE BUILDING U

This 13,765 square foot retail space is located next to Massage Envy and Sport Clips. The spaces has ample parking, great visibility and access to Highway 20, and the opportunity for Highway 20 signage visibility. The space features stained concrete floors, track lighting, and a + / - 13 foot open structure or +/-10 foot clear height ceiling. This space is move-in ready complete with 225 amp electrical, gas service, a unisex ADA QUADRANT compliant restroom, telephone, and cable drop. 