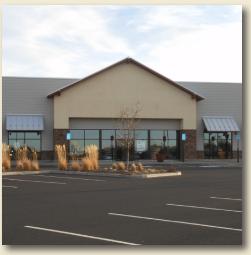

## PRIME RETAIL SPACE BUILDING U

This 13,765 square foot retail space is located next to Massage Envy and Sport Clips. The spaces has ample parking, great visibility and access to Highway 20, and the opportunity for Highway 20 signage visibility. The space features stained concrete floors, track lighting, and a + / - 13 foot open structure or +/-10 foot clear height ceiling. This space is move-in ready complete with 225 amp electrical, gas service, a unisex ADA QUADRANT compliant restroom, telephone, and cable drop. 