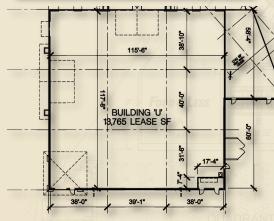

## PRIME RETAIL SPACE BUILDING U

This 13,765 square foot retail space is located next to Massage Envy and Sport Clips. The spaces has ample parking, great visibility and access to Highway 20, and the opportunity for Highway 20 signage visibility. The space features stained concrete floors, track lighting, and a + / - 13 foot open structure or +/-10 foot clear height ceiling. This space is move-in ready complete with 225 amp electrical, gas service, a unisex ADA QUADRANT compliant restroom, telephone, and cable drop. 