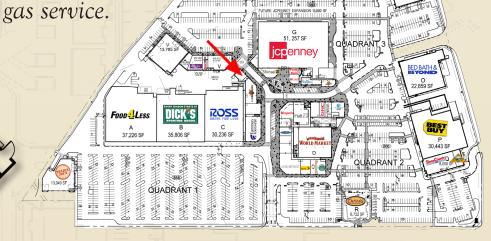

## PRIME RETAIL SPACE SUITE VS-70



This 1,275 square foot space is located next to El Rancho Grande, near Village Plaza, a prime location near the shopping center's custom water feature. Village Plaza serves as the social gathering place for families and friends, and is where Cascade Village hosts



several successful entertainment events. The space features a +/- 13 foot open structure or +/- 10 1/2 foot clear height ceiling, 250 amp electrical and





For More Information Please Contact:

New & Neville Real Estate Services
P: 503.241.1222 | www.newneville.com | F: 503.226.0424







CASCADE VILLAGE SHOPPING CENTER