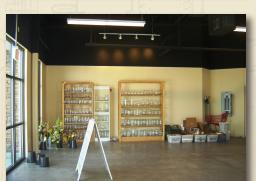

## PRIME RETAIL SPACE SUITE VS-70

This 1,275 square foot space is located next to El Rancho Grande, near Village Plaza, a prime location near the shopping center's custom water feature. Village Plaza serves as the social gathering place for families and friends, and is where Cascade Village hosts

several successful entertainment events. The space features a +/- 13 foot open structure or +/- 10 1/2 foot clear height ceiling, 250 amp electrical and

For More Information Please Contact:

New & Neville Real Estate Services
P: 503.241.1222 | www.newneville.com | F: 503.226.0424