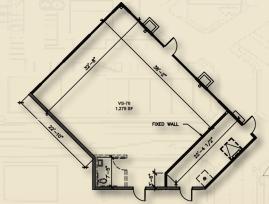

## PRIME RETAIL SPACE SUITE VS-70

This 1,275 square foot space is located next to El Rancho Grande, near Village Plaza, a prime location near the shopping center's custom water feature. Village Plaza serves as the social gathering place for families and friends, and is where Cascade Village hosts

several successful entertainment events. The space features a +/- 13 foot open structure or +/- 10 1/2 foot clear height ceiling, 250 amp electrical and

For More Information Please Contact:

New & Neville Real Estate Services
P: 503.241.1222 | www.newneville.com | F: 503.226.0424