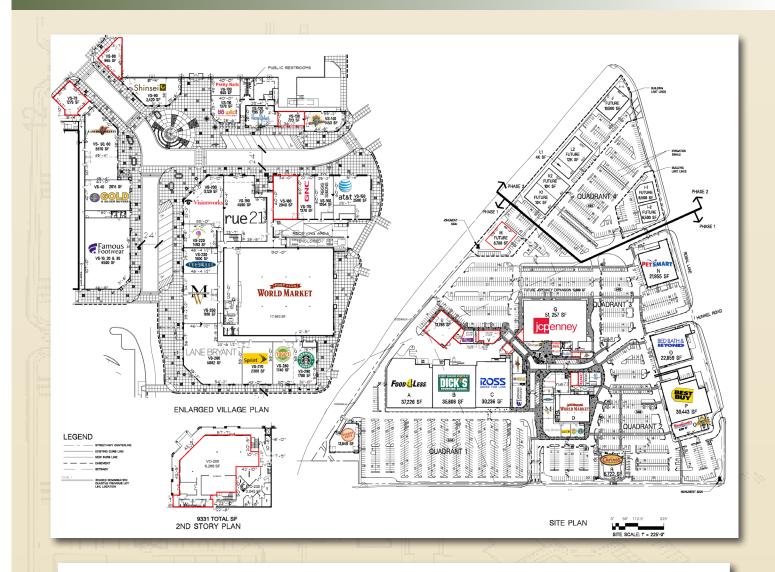

### **Property Overview**

- Located at the confluence of Hwy 97 & Hwy 20 at the north end of Bend
- 367,829 square foot retail center
- Anchored by: Bed Bath & Beyond, Best Buy, Cost Plus World Market, Dick's Sporting Goods, JC Penney, PetSmart, and Trader Joe's

\*all data is 2012 unless otherwise specified

Area Description

Cascade Village Shopping Center is a 367,829 square foot "open-air" center situated at the gateway to Bend, Oregon at the confluence of Highway 20 and Highway 97 on the north end of Bend. The property is located at the bulls-eye of the estimated 200,000+ person trade area which includes Bend, Sisters, and Redmond. These three markets come together at the confluence of Highway 20 and Highway 97, making the center the primary regional shopping center for these three markets. The center has exposure to upwards of 50,000 cars per day between the two highways, and is easily accessible from the surrounding areas with four access points into the center. The center is anchored by many of the number one retailers in their respective categories including Bed Bath and Beyond, Best Buy, Dick's Sporting Goods, PetSmart, and Trader Joe's.