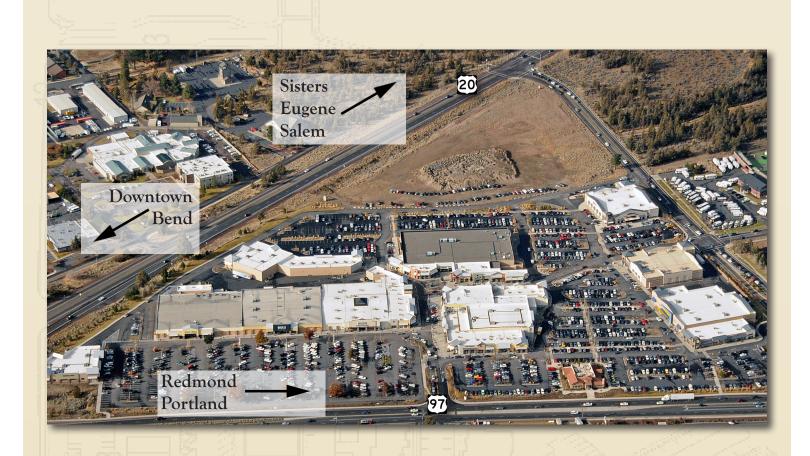

### LOCATION:

Central Oregon 63455 N Hwy 97 Bend, OR 97701

### **TRAFFIC:**

US HIGHWAY 97: 31,100 ADT US HIGHWAY 20: 15,600 ADT

#### Bend Profile

- Located approximately 160 miles southeast of Portland
- Located approximately 125 east of Salem and Eugene
- Deschutes County estimates that it will add over 70,485 new residents by 2025
- Bend is the largest city in Central Oregon with 80,995 residents
- The area is home to some of the best seasonal and year-round resorts including Mt. Bachelor Ski Resort, Sunriver Resort, and Pronghorn Resort

### **Property Overview**

- Located at the confluence of Hwy 97 & Hwy 20 at the north end of Bend
- 367,829 square foot retail center
- Anchored by: Bed Bath & Beyond, Best Buy, Cost Plus World Market, Dick's Sporting Goods, JC Penney, PetSmart, and Trader Joe's

\*all data is 2012 unless otherwise specified

Area Description

Cascade Village Shopping Center is a 367,829 square foot "open-air" center situated at the gateway to Bend, Oregon at the confluence of Highway 20 and Highway 97 on the north end of Bend. The property is located at the bulls-eye of the estimated 200,000+ person trade area which includes Bend, Sisters, and Redmond. These three markets come together at the confluence of Highway 20 and Highway 97, making the center the primary regional shopping center for these three markets. The center has exposure to upwards of 50,000 cars per day between the two highways, and is easily accessible from the surrounding areas with four access points into the center. The center is anchored by many of the number one retailers in their respective categories including Bed Bath and Beyond, Best Buy, Dick's Sporting Goods, PetSmart, and Trader Joe's.