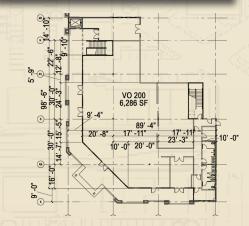

## PRIME RESTAURANT SPACE

SUITE VO-200

This 6,286 square foot turn-key restaurant space is located on the second floor of the center and has a fully equipped open cook kitchen, a beautifully finished open bar with high top mahogany tables and a large balcony that offers patrons expansive views of the pristine Cascade Mountains with covered seating and a gas line in

place for an outdoor fire pit. The space features high-end finishes and includes the fixtures, furniture, equipment, and restaurant supplies.

Steven Neville
New & Neville Real Estate Services
Phone: 503.241.1222 x3 | Fax: 503.226.0424
steve@newneville.com | www.newneville.com