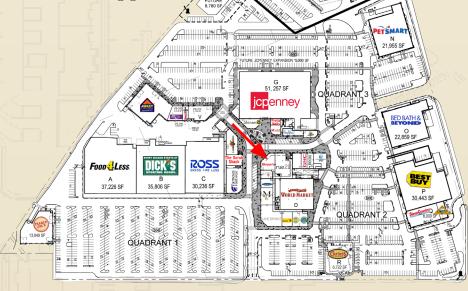

## PRIME RESTAURANT SPACE

SUITE VO-200



This 6,286 square foot turn-key restaurant space is located on the second floor of the center and has a fully equipped open cook kitchen, a beautifully finished open bar with high top mahogany tables and a large balcony that offers patrons expansive views of the pristine Cascade Mountains with covered seating and a gas line in



place for an outdoor fire pit. The space features high-end finishes and includes the fixtures, furniture, equipment, and restaurant supplies.





Steven Neville
New & Neville Real Estate Services
Phone: 503.241.1222 x3 | Fax: 503.226.0424
steve@newneville.com | www.newneville.com





CASCADE VILLAGE SHOPPING CENTER