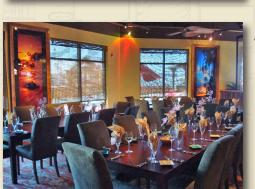

## PRIME RESTAURANT SPACE

SUITE VO-200

This 6,286 square foot turn-key restaurant space is located on the second floor of the center and has a fully equipped open cook kitchen, a beautifully finished open bar with high top mahogany tables and a large balcony that offers patrons expansive views of the pristine Cascade Mountains with covered seating and a gas line in

place for an outdoor fire pit. The space features high-end finishes and includes the fixtures, furniture, equipment, and restaurant supplies.

Steven Neville
New & Neville Real Estate Services
Phone: 503.241.1222 x3 | Fax: 503.226.0424
steve@newneville.com | www.newneville.com