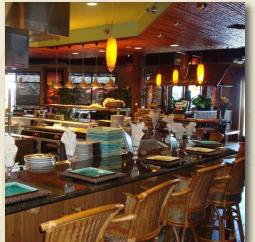

## PRIME RESTAURANT SPACE

SUITE VO-200

This 6,286 square foot turn-key restaurant space is located on the second floor of the center and has a fully equipped open cook kitchen, a beautifully finished open bar with high top mahogany tables and a large balcony that offers patrons expansive views of the pristine Cascade Mountains with covered seating and a gas line in

place for an outdoor fire pit. The space features high-end finishes and includes the fixtures, furniture, equipment, and restaurant supplies.

Steven Neville
New & Neville Real Estate Services
Phone: 503.241.1222 x3 | Fax: 503.226.0424
steve@newneville.com | www.newneville.com