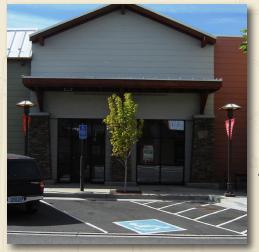

## PRIME RETAIL SPACE

SUITE VS-130

This 723 square foot retail space is located between Harry Ritchie's Jewelry and Taco Del Mar, near Village Plaza, a prime location near the shopping center's custom water/fire feature. Village Plaza serves as the social gathering palce for families and friends, and is where Cascade

Village hosts several successful entertainment events. The space features a +/- 13 foot open structure or +/- 12 foot clear height ceiling, 200 amp electrical and gas service.

Steven Neville
New & Neville Real Estate Services
Phone: 503.241.1222 x3 | Fax: 503.226.0424
steve@newneville.com | www.newneville.com