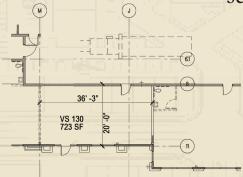

## PRIME RETAIL SPACE

SUITE VS-130

This 723 square foot retail space is located between Harry Ritchie's Jewelry and Taco Del Mar, near Village Plaza, a prime location near the shopping center's custom water/fire feature. Village Plaza serves as the social gathering palce for families and friends, and is where Cascade

Village hosts several successful entertainment events. The space features a +/- 13 foot open structure or +/- 12 foot clear height ceiling, 200 amp electrical and gas service.

Steven Neville
New & Neville Real Estate Services
Phone: 503.241.1222 x3 | Fax: 503.226.0424
steve@newneville.com | www.newneville.com