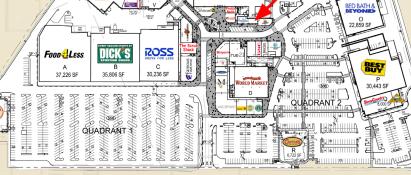

## PRIME RETAIL SPACE

SUITE VS-130



This 723 square foot retail space is located between Harry Ritchie's Jewelry and Taco Del Mar, near Village Plaza, a prime location near the shopping center's custom water/fire feature. Village Plaza serves as the social gathering palce for families and friends, and is where Cascade



Village hosts several successful entertainment events. The space features a +/- 13 foot open structure or +/- 12 foot clear height ceiling, 200 amp electrical and gas service.





Steven Neville
New & Neville Real Estate Services
Phone: 503.241.1222 x3 | Fax: 503.226.0424
steve@newneville.com | www.newneville.com







CASCADE VILLAGE SHOPPING CENTER