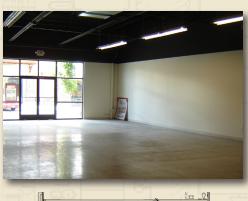

## PRIME RETAIL SPACE

SUITE VS-180

This 2,040 square foot retail space is located between GNC and Rue 21, near Village Plaza, a prime location near the shopping center's custom water/fire feature. Village Plaza serves as the social gathering place for families and friends, and is where Cascade Village hosts several successful

entertainment events. The space features a +/- 13 foot open structure or +/- 10 foot clear height ceiling, 250 amp electrical and gas service.

Steven Neville
New & Neville Real Estate Services
Phone: 503.241.1222 x3 | Fax: 503.226.0424
steve@newneville.com | www.newneville.com