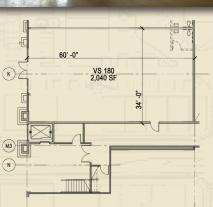

## PRIME RETAIL SPACE

SUITE VS-180

This 2,040 square foot retail space is located between GNC and Rue 21, near Village Plaza, a prime location near the shopping center's custom water/fire feature. Village Plaza serves as the social gathering place for families and friends, and is where Cascade Village hosts several successful