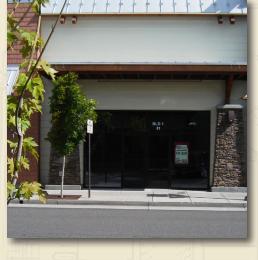

## PRIME RETAIL SPACE

SUITE VS-180

This 2,040 square foot retail space is located between GNC and Rue 21, near Village Plaza, a prime location near the shopping center's custom water/fire feature. Village Plaza serves as the social gathering place for families and friends, and is where Cascade Village hosts several successful

entertainment events. The space features a +/- 13 foot open structure or +/- 10 foot clear height ceiling, 250 amp electrical and gas service.

Steven Neville
New & Neville Real Estate Services
Phone: 503.241.1222 x3 | Fax: 503.226.0424
steve@newneville.com | www.newneville.com