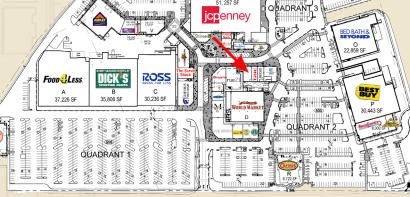

## PRIME RETAIL SPACE

SUITE VS-180



This 2,040 square foot retail space is located between GNC and Rue 21, near Village Plaza, a prime location near the shopping center's custom water/fire feature. Village Plaza serves as the social gathering place for families and friends, and is where Cascade Village hosts several successful



entertainment events. The space features a +/- 13 foot open structure or +/- 10 foot clear height ceiling, 250 amp electrical and gas service.





Steven Neville
New & Neville Real Estate Services
Phone: 503.241.1222 x3 | Fax: 503.226.0424
steve@newneville.com | www.newneville.com







CASCADE VILLAGE SHOPPING CENTER