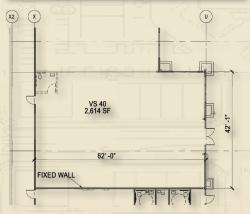

## PRIME RETAIL SPACE

SUITE VS-40

This 2,614 square foot retail space has a breathtaking façade with Cascade Village's iconic stone clock tower. The space is located at Village Plaza, a prime location near the shopping center's custom water/fire feature. Village Plaza serves as the social gathering place for families and friends, and is where Cascade Village hosts several successful entertainment events. The space features

beautiful finishes including cherry/ mahogany hardwood floors, track lighting, and a + / - 13 foot open structure or +/- 10 foot clear height ceiling. This space is move-in ready complete with 225 amp electrical, APHASS gas service, a unisex ADA compliant restroom, telephone, and cable drop.