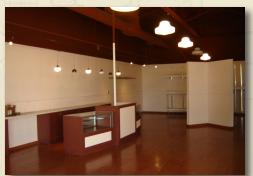

beautiful finishes including cherry/ mahogany hardwood floors, track lighting, and a + / - 13 foot open structure or +/- 10 foot clear height ceiling. This space is move-in ready complete with 225 amp electrical, APHASS gas service, a unisex ADA compliant restroom, telephone, and cable drop.