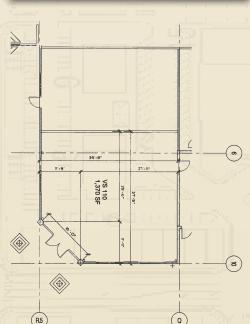

## PRIME RETAIL SPACE

SUITE VS-110

This 1,370 square foot retail space is located in a prime location with an impressive wood and stone storefront which opens onto Village Plaza and the shopping center's custom water/fire feature. Village Plaza serves as the social gathering palce for families and friends, and is where Casada Village hosts.

where Cascade Village hosts
many entertainment events.
The space features a +/- 13
foot open structure or
+/- 12 foot clear
height ceiling,
200 amp
electrical
and gas
service.

Phase 2

Steven Neville
New & Neville Real Estate Services
Phone: 503.241.1222 x3 | Fax: 503.226.0424
steve@newneville.com | www.newneville.com