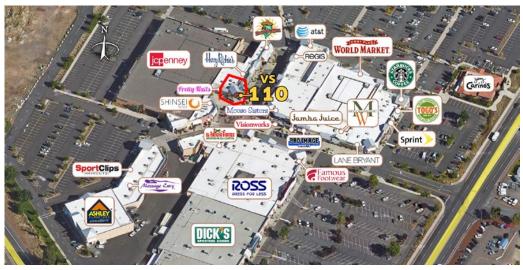

## **Corner Location Fronting Village Plaza**

1,370 SF

Cascade Village Shopping Center is a 367,829 square foot open-air center situated at the gateway to Bend, Oregon. Located at the confluence of Highways 20 and 97 on the Bend's north end, the Center has exposure to 54,500 cars per day (ODOT 2015) and can be easily accessed by all directions.

#### **SUITE VS-110**

This 1,370 square foot retail space is located on a corner between Harry Ritchie's and Pretty Nails and fronts Village Plaza, a prime location near the shopping center's custom water/fire feature.