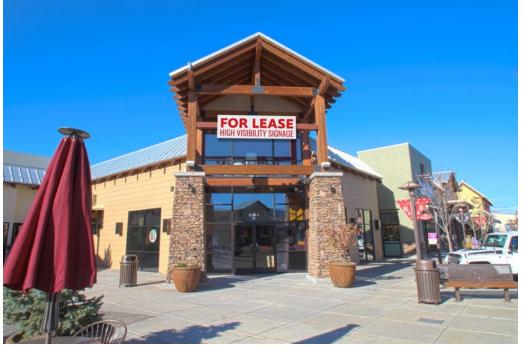

#### **SUITE VS-110**

This 1,370 square foot retail space is located on a corner between Harry Ritchie's and Pretty Nails and fronts Village Plaza, a prime location near the shopping center's custom water/fire feature.

#### **VS-110 HIGHLIGHTS**

- Over 70' of frontage on Village Plaza
- Angle parking located in front of space
- BendBroadband and gas services available
- ±13' open structure or ±12' clear height ceiling
- 200 amp electrical service
- NNN's estimated at \$7.44/SF/Yr.