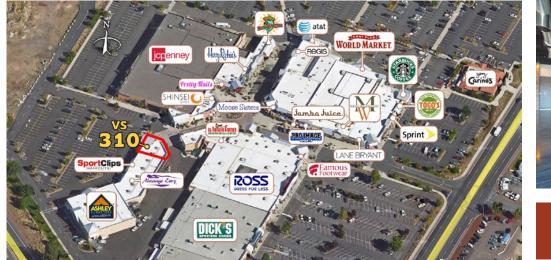

## **SUITE VS-310**

### **Endcap Space next to Sport Clips and Massage Envy**

#### **SUITE VS-310**

This 2,108 square foot retail space is located on the west side of Cascade Village. It is newly constructed and move-in ready on an endcap space next to Sport Clips and Massage Envy with open field parking in front.