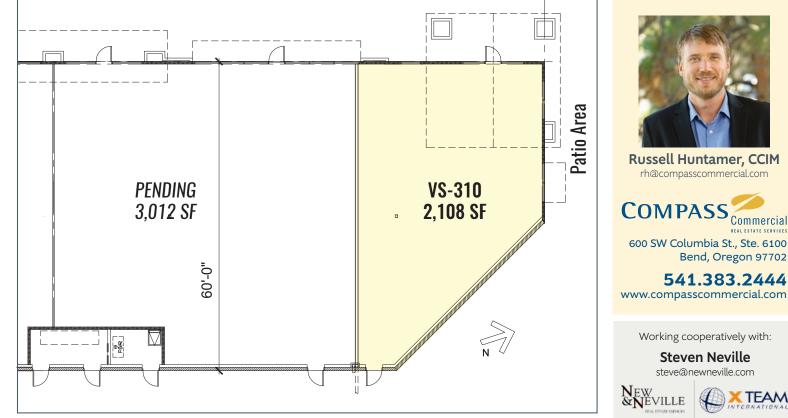

#### **VILLAGE PLAZA**

**FLOOR PLAN** 

Village Plaza serves as the social gathering place for families and friends and is where Cascade Village hosts several entertainment events.

#### **SUITE VS-310**

This 2,108 square foot retail space is located on the west side of Cascade Village. It is newly constructed and move-in ready on an endcap space next to Sport Clips and Massage Envy with open field parking in front.