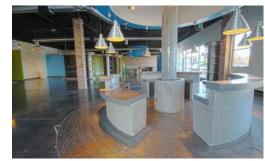

#### **SUITE VS-310**

This 2,108 square foot retail space is located on the west side of Cascade Village. It is newly constructed and move-in ready on an endcap space next to Sport Clips and Massage Envy with open field parking in front.

#### **VS-310 HIGHLIGHTS**

- Faces Highway 20 and future Phase Il portion of center
- Stained concrete floors with accent
- Pendant sconces and goose neck lighting
- One ADA compliant designer bathroom
- BendBroadband and gas services available
- ±13' open structure
- 200 amp electrical service
- NNN's estimated at \$7.44/SF/Yr.