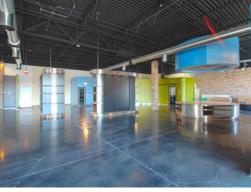

#### **VS-310 HIGHLIGHTS**

- Faces Highway 20 and future Phase Il portion of center
- Stained concrete floors with accent
- Pendant sconces and goose neck lighting
- One ADA compliant designer bathroom
- BendBroadband and gas services available
- ±13' open structure
- 200 amp electrical service
- NNN's estimated at \$7.44/SF/Yr.