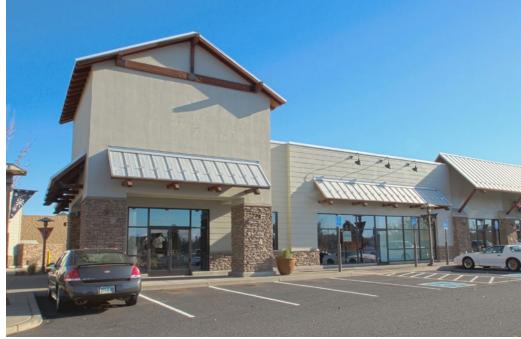

#### **SUITE VS-310**

This 2,108 square foot retail space is located on the west side of Cascade Village. It is newly constructed and move-in ready on an endcap space next to Sport Clips and Massage Envy with open field parking in front.