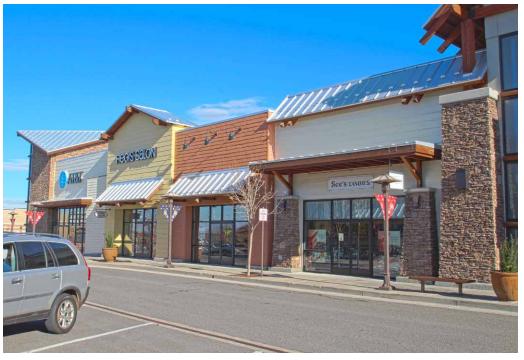

### **Across from Taco Del Mar and Harry Ritchie's**

2,040 SF

Cascade Village Shopping Center is a 367,829 square foot open-air center situated at the gateway to Bend, Oregon. Located at the confluence of Highways 20 and 97 on Bend's north end, the Center has exposure to 62,900 cars per day (ODOT 2016) and can be easily accessed by all directions.

#### HIGHLIGHTS

- Located next to Regis Salon and the stairs/elevator to second floor
- Located at one of three entrances to Village Shops and Village Plaza
- Angle parking located in front of space
- BendBroadband and gas services available
- ±13' open structure or ±10' clear height ceiling
- 250 amp electrical service
- NNN's estimated at \$7.44/SF/Yr.