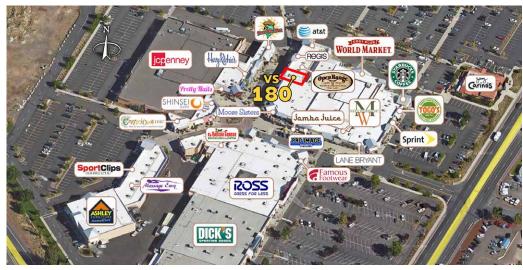

## **SUITE VS-180**

### **Across from Taco Del Mar and Harry Ritchie's**

2,040 SF

Cascade Village Shopping Center is a 367,829 square foot open-air center situated at the gateway to Bend, Oregon. Located at the confluence of Highways 20 and 97 on Bend's north end, the Center has exposure to 62,900 cars per day (ODOT 2016) and can be easily accessed by all directions.

#### **SUITE VS-180**

This 2,040 square foot retail space is next to the stairs/elevator to second floor. Can be combined with VS-170. Near Village Plaza, a prime location near the shopping center's custom water/fire feature.