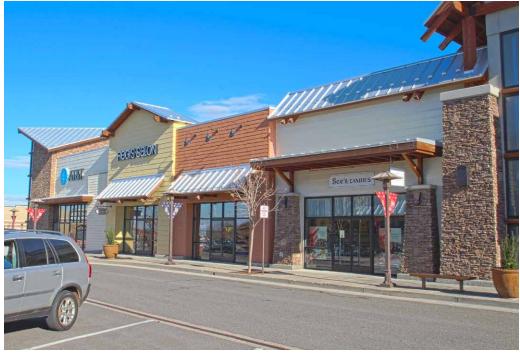

#### **SUITE VS-180**

This 2,040 square foot retail space is next to the stairs/elevator to second floor. Can be combined with VS-170. Near Village Plaza, a prime location near the shopping center's custom water/fire feature.

#### HIGHLIGHTS

- Located next to Regis Salon and the stairs/elevator to second floor
- Located at one of three entrances to Village Shops and Village Plaza
- Angle parking located in front of space
- BendBroadband and gas services available
- ±13' open structure or ±10' clear height ceiling
- 250 amp electrical service
- NNN's estimated at \$7.44/SF/Yr.