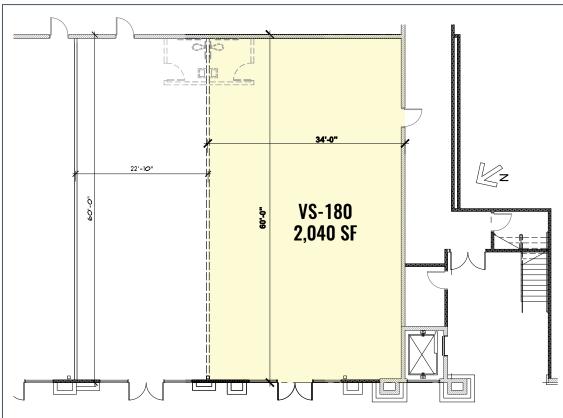

#### FLOOR PLAN

#### **SUITE VS-180**

This 2,040 square foot retail space is next to the stairs/elevator to second floor. Can be combined with VS-170. Near Village Plaza, a prime location near the shopping center's custom water/fire feature.