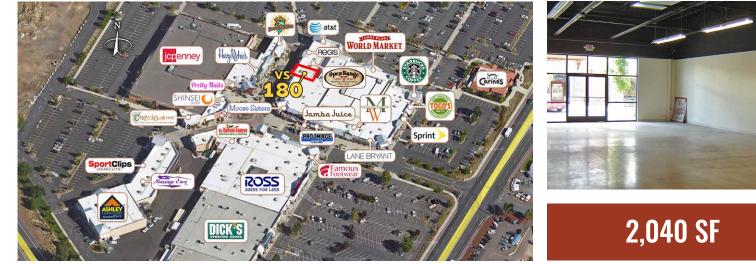

#### FLOOR PLAN

#### **SUITE VS-180**

This 2,040 square foot retail space is next to the stairs/elevator to second floor. Can be combined with VS-170. Near Village Plaza, a prime location near the shopping center's custom water/fire feature.