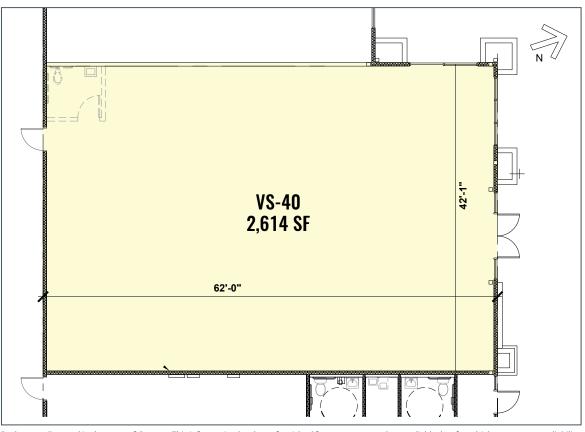

### 2,614 SF

Russell Huntamer, CCIM 600 SW Columbia St., Ste. 6100 | Bend, OR 97702 541.383.2444 | www.compasscommercial.com

Cascade Village Shopping Center is a 367,829 square foot open-air center situated at the gateway to Bend, Oregon. Located at the confluence of Highways 20 and 97 on Bend's north end, the Center has exposure to 62,900 cars per day (ODOT 2016) and can be easily accessed by all directions.

#### FLOOR PLAN