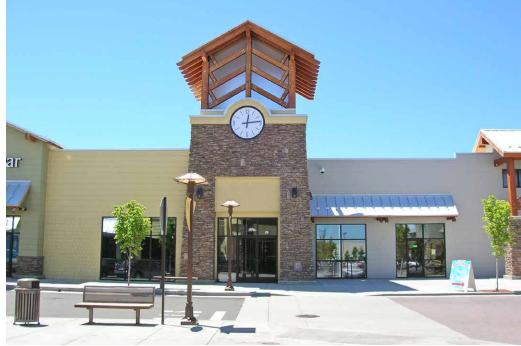

#### **SUITE VS-40**

This 2,614 square foot retail space has a breathtaking façade featuring Cascade Village's iconic stone clock tower. The space is located on Village Plaza, a prime location near the shopping center's custom water/fire feature.