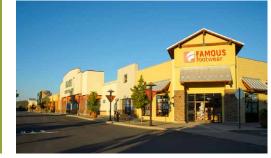

### **Between El Rancho Grande & Famous Footwear**

#### **SUITE VS-40**

This 2,614 square foot retail space has a breathtaking façade featuring Cascade Village's iconic stone clock tower. The space is located on Village Plaza, a prime location near the shopping center's custom water/fire feature.

#### **VS-40 HIGHLIGHTS**

- Cherry/mahogany hardwood floors
- Track lighting
- One ADA compliant unisex bathroom
- Located between El Rancho Grande and Famous Footwear
- Angle parking in front of space
- Open field parking nearby
- ±13' open structure or ±10' clear height ceiling
- 225 amp electrical service
- NNN's estimated at \$7.44/SF/Yr.