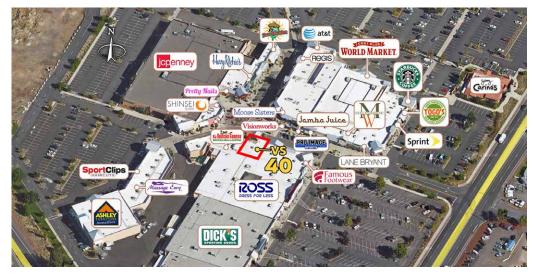

## **SUITE VS-40**

### **Between El Rancho Grande & Famous Footwear**

#### **VS-40 HIGHLIGHTS**

- Cherry/mahogany hardwood floors
- Track lighting
- One ADA compliant unisex bathroom
- Located between El Rancho Grande and Famous Footwear
- Angle parking in front of space
- Open field parking nearby
- ±13' open structure or ±10' clear height ceiling
- 225 amp electrical service
- NNN's estimated at \$7.44/SF/Yr.