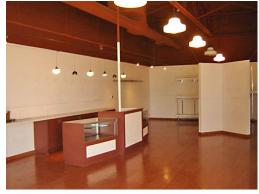

# RETAIL SPACE FOR LEASE

63455 N. Hwy. 97 Bend, OR 97703

## **SUITE VS-40**





### **Between El Rancho Grande & Famous Footwear**





### 2,614 SF

Russell Huntamer, CCIM 600 SW Columbia St., Ste. 6100 | Bend, OR 97702 541.383.2444 | www.compasscommercial.com





Cascade Village Shopping Center is a 367,829 square foot open-air center situated at the gateway to Bend, Oregon. Located at the confluence of Highways 20 and 97 on Bend's north end, the Center has exposure to 62,900 cars per day (ODOT 2016) and can be easily accessed by all directions.

#### **SUITE VS-40**

This 2,614 square foot retail space has a breathtaking façade featuring Cascade Village's iconic stone clock tower. The space is located on Village Plaza, a prime location near the shopping center's custom water/fire feature.

#### **VILLAGE PLAZA**

Village Plaza serves as the social gathering place for families and friends and is where Cascade Village