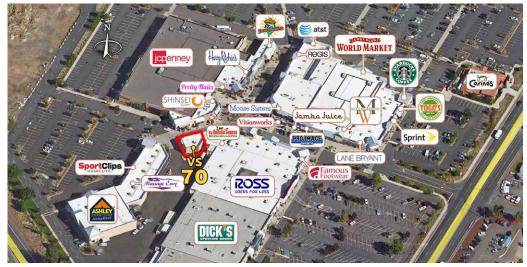

## **SUITE VS-70**

### Next to El Rancho Grande & Village Plaza

#### **SUITE VS-70**

This 1,275 square foot space is located next to El Rancho Grande, near Village Plaza, a prime location near the shopping center's custom water/fire feature.

#### **VS-70 HIGHLIGHTS**

- Located at one of three entrances to Village Shops and Village Plaza
- Open field parking directly outside space
- BendBroadband and gas services available
- ±13' open structure or ±10.5' clear height ceiling
- 250 amp electrical service
- NNN's estimated at \$7.44/SF/Yr.