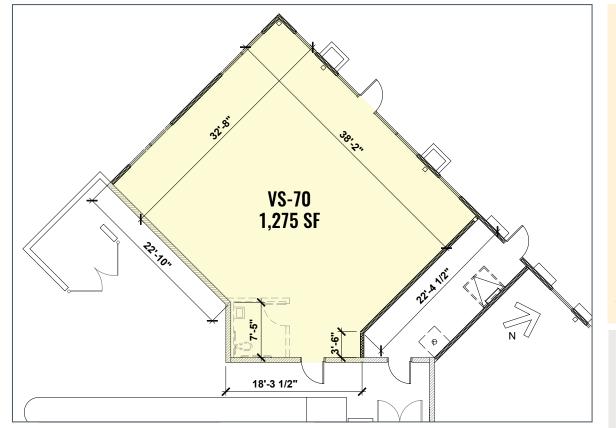

## **SUITE VS-70**

## 1,275 SF

Russell Huntamer, CCIM 600 SW Columbia St., Ste. 6100 | Bend, OR 97702 541.383.2444 | www.compasscommercial.com

Cascade Village Shopping Center is a 367,829 square foot open-air center situated at the gateway to Bend, Oregon. Located at the confluence of Highways 20 and 97 on Bend's north end, the Center has exposure to 62,900 cars per day (ODOT 2016) and can be easily accessed by all directions.

#### **SUITE VS-70**

This 1,275 square foot space is located next to El Rancho Grande, near Village Plaza, a prime location near the shopping center's custom water/fire feature.

#### **VS-70 HIGHLIGHTS**

- Located at one of three entrances to Village Shops and Village Plaza
- Open field parking directly outside space
- BendBroadband and gas services available
- ±13' open structure or ±10.5' clear height ceiling
- 250 amp electrical service
- NNN's estimated at \$7.44/SF/Yr.