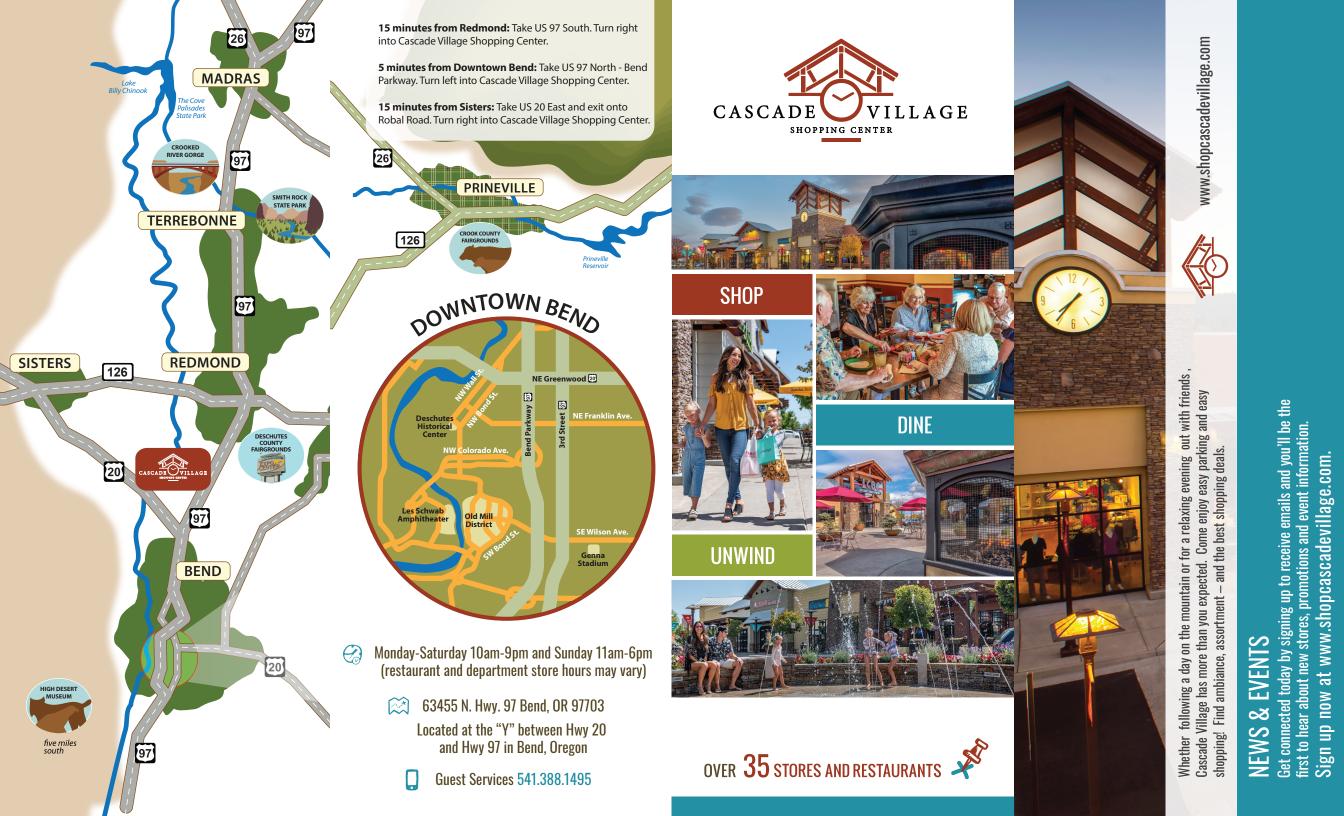

| SHOPS                       |                |         | SHOP                 | DINE UNWIND                            |           |           |                   | Robal Road to                                            |                         |
|-----------------------------|----------------|---------|----------------------|----------------------------------------|-----------|-----------|-------------------|----------------------------------------------------------|-------------------------|
| Trader Joe's                |                | 4       | 541.312.4198         | Togo's                                 |           | 56        | 541.647.1118      |                                                          |                         |
| Food 4 Less                 |