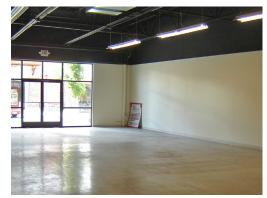

#### **SUITE VS-180**

This 2,040 square foot retail space is next to the stairs/elevator to second floor. Can be combined with VS-170. Near Village Plaza, a prime location near the shopping center's custom water/fire feature.