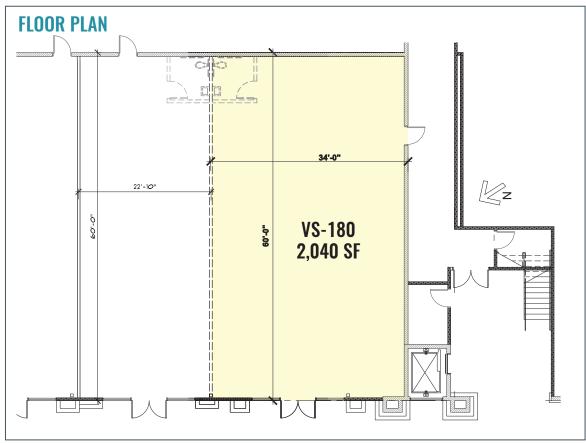

## **SUITE VS-180**

#### **SUITE VS-180**

This 2,040 square foot retail space is next to the stairs/elevator to second floor. Can be combined with VS-170. Near Village Plaza, a prime location near the shopping center's custom water/fire feature.