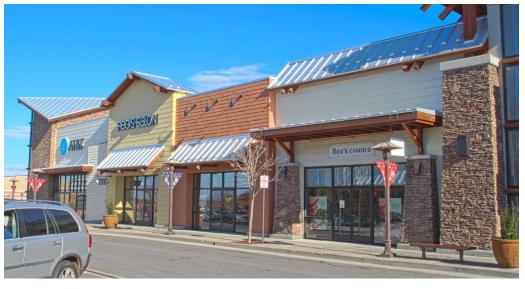

#### HIGHLIGHTS

- Located next to Regis Salon and the stairs/elevator to second floor
- Located at one of three entrances to Village Shops and Village Plaza
- Angle parking located in front of space
- BendBroadband and gas services available
- ±13' open structure or ±10' clear height ceiling
- 250 amp electrical service
- NNN's estimated at \$8,22/SF/Yr.