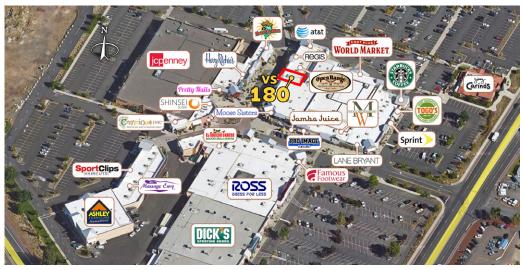

### **Across from Taco Del Mar and Harry Ritchie's**

2,040 SF

Russell Huntamer, CCIM Adam Bledsoe, Broker

600 SW Columbia St., Ste. 6100 | Bend, OR 97702 541.383.2444 | www.compasscommercial.com

Steven Neville, Broker Natalie Butler, Broker

900 SW 13th Avenue, Suite 210 | Portland, OR 97205 503.241.1222 | www.nevillebutler.com

Cascade Village Shopping Center is a 367,829 square foot open-air center situated at the gateway to Bend, Oregon. Located at the confluence of Highways 20 and 97 on Bend's north end, the Center has exposure to 62,900 cars per day (ODOT 2016) and can be easily accessed by all directions.