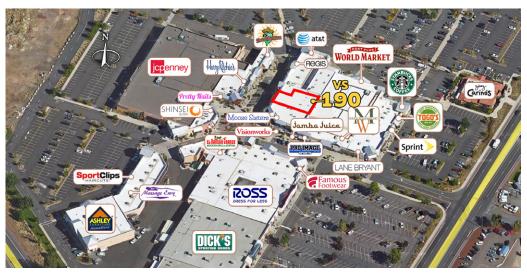

### **Between Visionworks and the Stairs to Second Floor**

4,590 SF

Russell Huntamer, CCIM Adam Bledsoe, Broker

600 SW Columbia St., Ste. 6100 | Bend, OR 97702 541.383.2444 | www.compasscommercial.com

**NEVILLE & BUTLER** Commercial Real Estate

#### **SUITE VS-190**

This 4,590 square foot retail space is adjacent to the stairs/elevator to second floor offices and Moose Sisters Restaurant. Located on Village Plaza, near the center's custom water/fire feature.

#### **VS-190 HIGHLIGHTS**

- Located at one of three entrances to Village Shops and Village Plaza
- Angle parking located in front of space
- BendBroadband and gas services available
- ±13' open structure or ±12' clear height ceiling
- 200 amp electrical service
- NNN's estimated at \$8.22/SF/Yr.