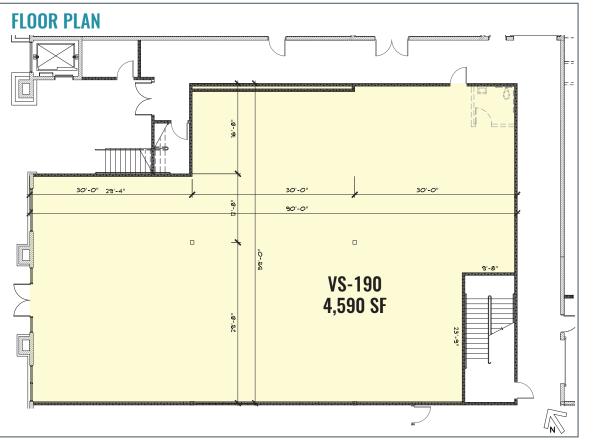

## **SUITE VS-190**

### **Between Visionworks and the Stairs to Second Floor**

4,590 SF

Russell Huntamer, CCIM Adam Bledsoe, Broker

600 SW Columbia St., Ste. 6100 | Bend, OR 97702 541.383.2444 | www.compasscommercial.com

**NEVILLE & BUTLER** Commercial Real Estate

#### **SUITE VS-190**

This 4,590 square foot retail space is adjacent to the stairs/elevator to second floor offices and Moose Sisters Restaurant. Located on Village Plaza, near the center's custom water/fire feature.