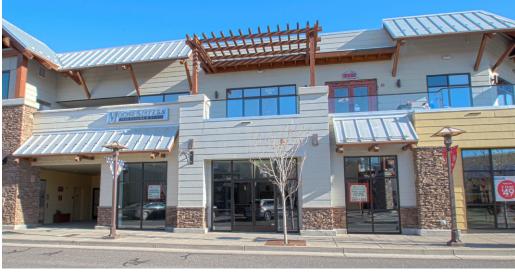

## **SUITE VS-190**

### **Between Visionworks and the Stairs to Second Floor**

4,590 SF

Russell Huntamer, CCIM Adam Bledsoe, Broker

600 SW Columbia St., Ste. 6100 | Bend, OR 97702 541.383.2444 | www.compasscommercial.com

**NEVILLE & BUTLER** Commercial Real Estate

#### **SUITE VS-190**

This 4,590 square foot retail space is adjacent to the stairs/elevator to second floor offices and Moose Sisters Restaurant. Located on Village Plaza, near the center's custom water/fire feature.