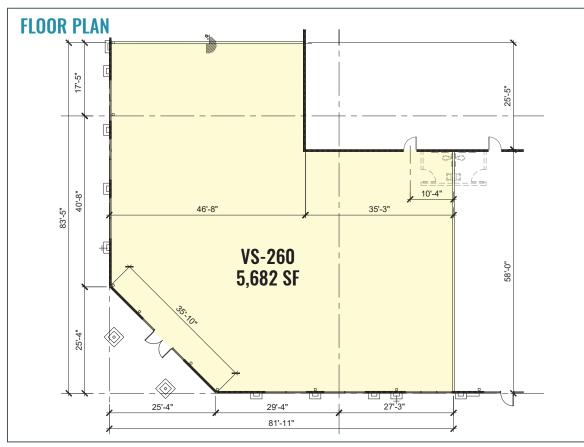

## **SUITE VS-260**

### **SUITE VS-260**

This 2,000-5,682 square foot retail space is located at the main entrance to the shopping center in a high visibility and traffic location. Near Village Plaza, a prime location near the shopping center's custom water/fire feature.