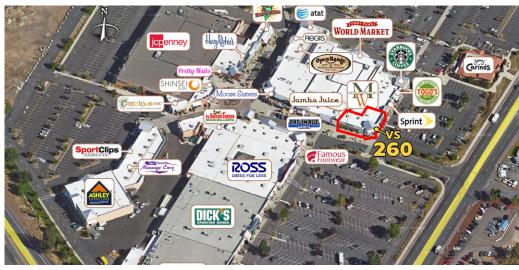

## **SUITE VS-260**

### **SUITE VS-260**

This 2,000-5,682 square foot retail space is located at the main entrance to the shopping center in a high visibility and traffic location. Near Village Plaza, a prime location near the shopping center's custom water/fire feature.

#### HIGHLIGHTS

- High visibility/traffic location at the main entrance to the shopping center
- Next to Sprint and Men's Warehouse, Togo's and Starbucks
- BendBroadband and gas services available
- ±13' open structure or ±10' clear height ceiling
- 250 amp electrical service
- NNN's estimated at \$8.22/SF/Yr.