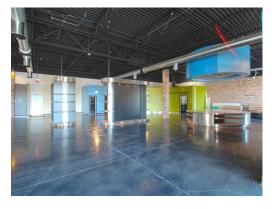

## **SUITE VS-310**

This 2,108 SF retail space is located on the west side of Cascade Village. It is newly constructed and move-in ready on an endcap space next to Affordable Care, Sport Clips and Massage Envy with open field parking in front.

### **VS-310 HIGHLIGHTS**

- Faces Highway 20 and future Phase Il portion of center
- Stained concrete floors with accent
- Pendant sconces and goose neck lighting
- One ADA compliant designer bathroom
- BendBroadband and gas services available
- ±13′ open structure
- 200 amp electrical service
- NNN's estimated at \$8.22/SF/Yr.