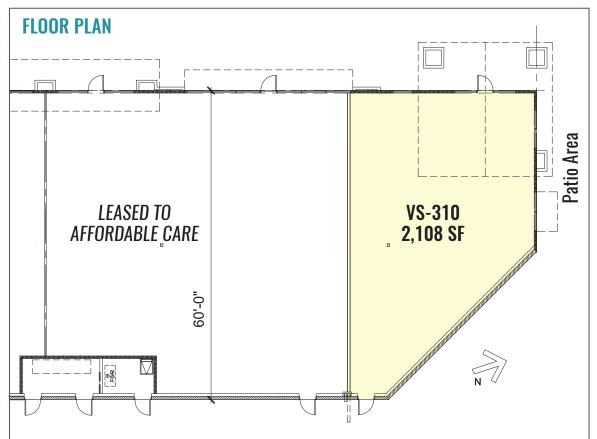

## **SUITE VS-310**

**Endcap Space next to Affordable Care and Sport Clips** 

2,108 SF

Russell Huntamer, CCIM Adam Bledsoe, Broker

600 SW Columbia St., Ste. 6100 | Bend, OR 97702 541.383.2444 | www.compasscommercial.com

## **SUITE VS-310**

This 2,108 SF retail space is located on the west side of Cascade Village. It is newly constructed and move-in ready on an endcap space next to Affordable Care, Sport Clips and Massage Envy with open field parking in front.