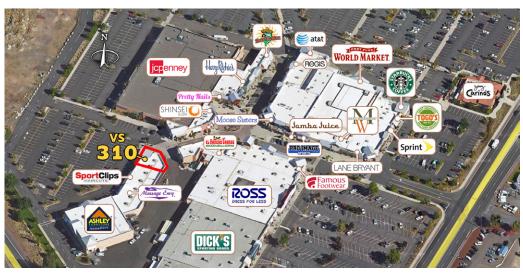

## **SUITE VS-310**

**Endcap Space next to Affordable Care and Sport Clips** 

2,108 SF

Russell Huntamer, CCIM Adam Bledsoe, Broker

600 SW Columbia St., Ste. 6100 | Bend, OR 97702 541.383.2444 | www.compasscommercial.com

Steven Neville, Broker Natalie Butler, Broker

900 SW 13th Avenue, Suite 210 | Portland, OR 97205 503.241.1222 | www.nevillebutler.com

Cascade Village Shopping Center is a 367,829 square foot open-air center situated at the gateway to Bend, Oregon. Located at the confluence of Highways 20 and 97 on Bend's north end, the Center has exposure to 62,900 cars per day (ODOT 2016) and can be easily accessed by all directions.

## **SUITE VS-310**

This 2,108 SF retail space is located on the west side of Cascade Village. It is newly constructed and move-in ready on an endcap space next to Affordable Care, Sport Clips and Massage Envy with open field parking in front.