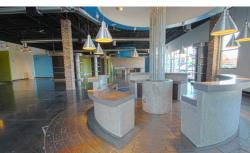

## **SUITE VS-310**

This 2,108 SF retail space is located on the west side of Cascade Village. It is newly constructed and move-in ready on an endcap space next to Affordable Care, Sport Clips and Massage Envy with open field parking in front.

### **VS-310 HIGHLIGHTS**

- Faces Highway 20 and future Phase Il portion of center
- Stained concrete floors with accent
- Pendant sconces and goose neck lighting
- One ADA compliant designer bathroom
- BendBroadband and gas services available
- ±13′ open structure
- 200 amp electrical service
- NNN's estimated at \$8.22/SF/Yr.