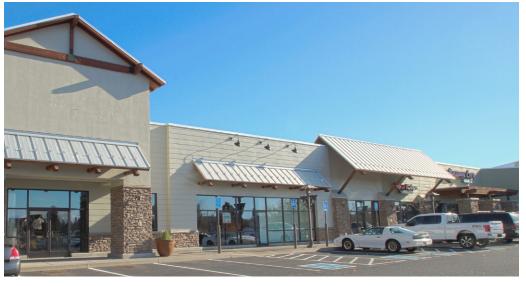

## **SUITE VS-350**

This 3.014 SF retail space is located on the west side of Cascade Village. It is newly constructed and move-in ready on an in-line space next to Ashley HomeStore, Affordable Care and Sport Clips with open field parking in front.

#### **VS-350 HIGHLIGHTS**

- Faces Highway 20 and future Phase Il portion of center
- Stained concrete floors with accent
- BendBroadband and gas services available
- ±13' open structure
- 200 amp electrical service
- NNN's estimated at \$8.22/SF/Yr.