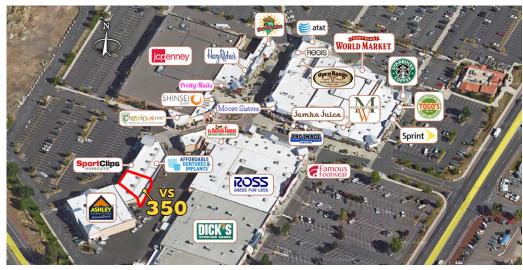

## In-Line Space next to Ashley HomeStore and Sport Clips

3,014 SF

Russell Huntamer, CCIM Adam Bledsoe, Broker

600 SW Columbia St., Ste. 6100 | Bend, OR 97702 541.383.2444 | www.compasscommercial.com

Steven Neville, Broker Natalie Butler, Broker

## **SUITE VS-350**

This 3.014 SF retail space is located on the west side of Cascade Village. It is newly constructed and move-in ready on an in-line space next to Ashley HomeStore, Affordable Care and Sport Clips with open field parking in front.