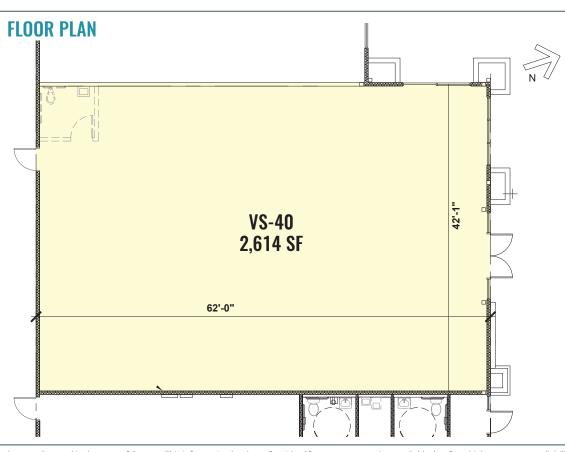

#### **SUITE VS-40**

This 2,614 square foot retail space has a breathtaking façade featuring Cascade Village's iconic stone clock tower. The space is located on Village Plaza, a prime location near the shopping center's custom water/fire feature.

#### **VS-40 HIGHLIGHTS**

- Cherry/mahogany hardwood floors
- Track lighting
- One ADA compliant unisex bathroom
- Located between El Rancho Grande and Famous Footwear
- Angle parking in front of space
- Open field parking nearby
- ±13' open structure or ±10' clear height ceiling
- 225 amp electrical service
- NNN's estimated at \$8.22/SF/Yr.