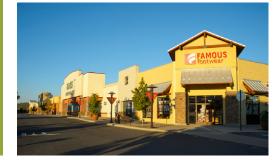

#### **SUITE VS-40**

This 2,614 square foot retail space has a breathtaking façade featuring Cascade Village's iconic stone clock tower. The space is located on Village Plaza, a prime location near the shopping center's custom water/fire feature.

#### **VS-40 HIGHLIGHTS**

- Cherry/mahogany hardwood floors
- Track lighting
- One ADA compliant unisex bathroom
- Located between El Rancho Grande and Famous Footwear
- Angle parking in front of space
- Open field parking nearby
- ±13' open structure or ±10' clear height ceiling
- 225 amp electrical service
- NNN's estimated at \$8.22/SF/Yr.