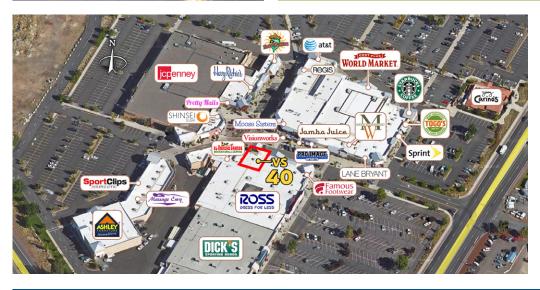

### **Between El Rancho Grande & Famous Footwear**

2,614 SF

Russell Huntamer, CCIM Adam Bledsoe, Broker

600 SW Columbia St., Ste. 6100 | Bend, OR 97702 541.383.2444 | www.compasscommercial.com

**NEVILLE & BUTLER** Commercial Real Estate

#### **VS-40 HIGHLIGHTS**

- Cherry/mahogany hardwood floors
- Track lighting
- One ADA compliant unisex bathroom
- Located between El Rancho Grande and Famous Footwear
- Angle parking in front of space
- Open field parking nearby
- ±13' open structure or ±10' clear height ceiling
- 225 amp electrical service
- NNN's estimated at \$8.22/SF/Yr.