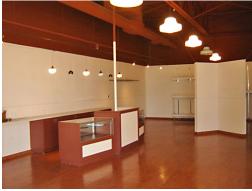

#### **VS-40 HIGHLIGHTS**

- Cherry/mahogany hardwood floors
- Track lighting
- One ADA compliant unisex bathroom
- Located between El Rancho Grande and Famous Footwear
- Angle parking in front of space
- Open field parking nearby
- ±13' open structure or ±10' clear height ceiling
- 225 amp electrical service
- NNN's estimated at \$8.22/SF/Yr.