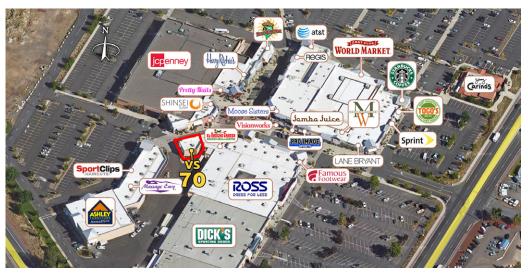

### Next to El Rancho Grande & Village Plaza

1,275 SF

Russell Huntamer, CCIM Adam Bledsoe, Broker

600 SW Columbia St., Ste. 6100 | Bend, OR 97702 541.383.2444 | www.compasscommercial.com

**NEVILLE & BUTLER** Commercial Real Estate

#### **SUITE VS-70**

This 1,275 square foot space is located next to El Rancho Grande, near Village Plaza, a prime location near the shopping center's custom water/fire feature.