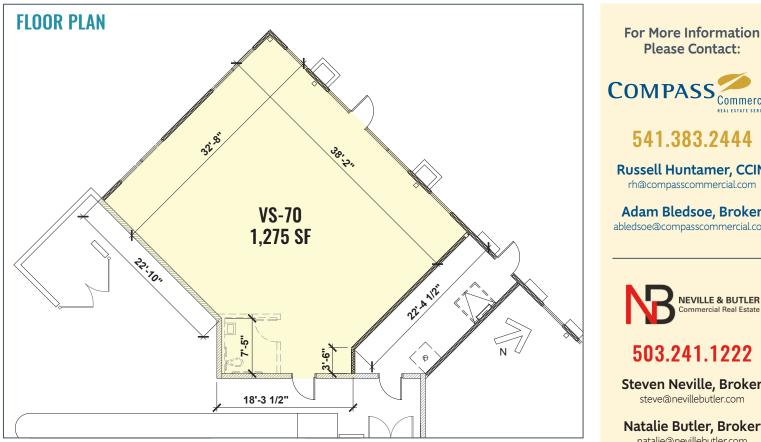

## **SUITE VS-70**

### Next to El Rancho Grande & Village Plaza

1,275 SF

Russell Huntamer, CCIM Adam Bledsoe, Broker

600 SW Columbia St., Ste. 6100 | Bend, OR 97702 541.383.2444 | www.compasscommercial.com

**NEVILLE & BUTLER** Commercial Real Estate

#### **SUITE VS-70**

This 1,275 square foot space is located next to El Rancho Grande, near Village Plaza, a prime location near the shopping center's custom water/fire feature.

#### **VS-70 HIGHI IGHTS**

- Located at one of three entrances to Village Shops and Village Plaza
- Open field parking directly outside space
- BendBroadband and gas services available
- $\pm 13'$  open structure or  $\pm 10.5'$  clear height ceiling
- 250 amp electrical service
- NNN's estimated at \$8.22/SF/Yr.

#### 541.383.2444

**Russell Huntamer, CCIM** rh@compasscommercial.com

Adam Bledsoe, Broker abledsoe@compasscommercial.com

503.241.1222

Steven Neville, Broker steve@nevillebutler.com

Natalie Butler, Broker natalie@nevillebutler.com