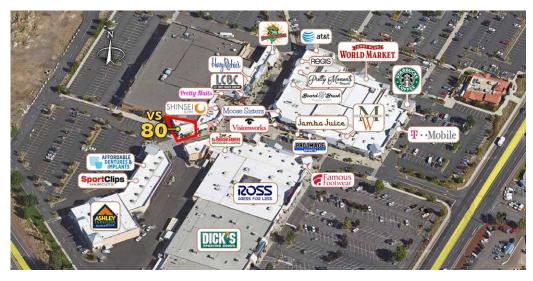

#### **VS-80 HIGHLIGHTS**

- Located at one of three entrances to Village Shops and Village Plaza
- Open field parking directly outside space
- BendBroadband and gas services available
- ±13' open structure or ±11.5' clear height ceiling
- 250-amp electrical service
- NNN's estimated at \$7.44/SF/Yr.