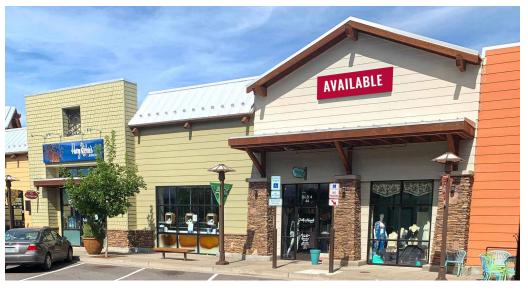

## **SUITE VS-130**

### **Between Harry Ritchie's and Taco Del Mar**

723 SF | \$24/SF/Yr. NNN

Steven Neville, Broker Natalie Butler, Broker

900 SW 13th Avenue, Suite 210 | Portland, OR 97205 503.241.1222 | www.nevillebutler.com

### VS-130 | \$24/SF/Yr. NNN

This 723 square foot retail space is located between Harry Ritchie's Jewelers and Taco Del Mar, near Village Plaza, a prime location near the shopping center's custom water/fire feature.