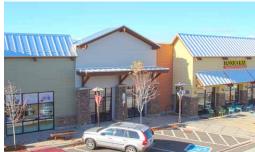

### VS-130 | \$24/SF/Yr. NNN

This 723 square foot retail space is located between Harry Ritchie's Jewelers and Taco Del Mar, near Village Plaza, a prime location near the shopping center's custom water/fire feature.

#### **VS-130 HIGHLIGHTS**

- Located at one of three entrances to Village Shops and Village Plaza
- Angle parking located in front of space
- BendBroadband and gas services available
- ±13' open structure or ±12' clear height ceiling
- 200-amp electrical service
- NNN's estimated at \$8.41/SF/Yr.
- Marketing fund at \$1.00/SF/Yr.