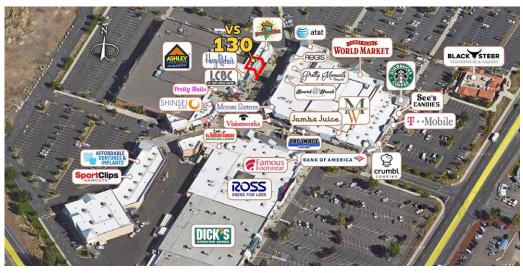

Russell Huntamer, CCIM | 541.419.2634

600 SW Columbia St., Ste. 6100 | Bend, OR 97702 www.CompassCommercial.com

Cascade Village Shopping Center is a 367,850 square foot open-air center situated at the gateway to Bend, Oregon. Located at the confluence of Highways 20 and 97 on Bend's north end, the Center has exposure to almost 60,000 cars per day (ODOT 2020) and can be easily accessed from all directions.

#### **VS-130 HIGHLIGHTS**

- Located at one of three entrances to Village Shops and Village Plaza
- Angle parking located in front of space
- BendBroadband and gas services available
- ±13' open structure or ±12' clear height ceiling
- 200-amp electrical service
- NNN's estimated at \$8.41/SF/Yr.
- Marketing fund at \$1.00/SF/Yr.