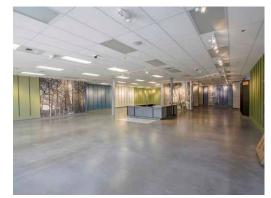

#### **VS-190**

This 4,590 square foot retail space is adjacent to the stairs/elevator to second floor offices and Moose Sisters Restaurant. Located on Village Plaza, near the center's custom water/fire feature.

#### **VS-190 HIGHLIGHTS**

- Located at one of three entrances to Village Shops and Village Plaza
- Angle parking located in front of space
- BendBroadband and gas services available
- ±13' open structure or ±12' clear height ceiling
- 200-amp electrical service
- NNN's estimated at \$8.41/SF/Yr.
- Marketing fund at \$1.00/SF/Yr.