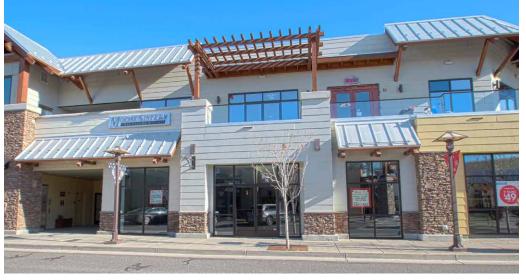

#### **VS-190**

This 4,590 square foot retail space is adjacent to the stairs/elevator to second floor offices and Moose Sisters Restaurant. Located on Village Plaza, near the center's custom water/fire feature.

### Between Visionworks and the Stairs to Second Floor

4,590 SF

Steven Neville, Broker Natalie Butler, Broker

900 SW 13th Avenue, Suite 210 | Portland, OR 97205 503.241.1222 | www.nevillebutler.com

Russell Huntamer, CCIM | 541.419.2634