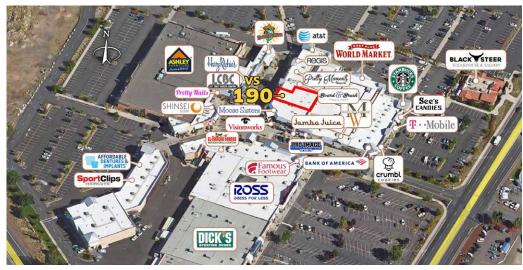

### **SUITE VS-190**

#### **VS-190**

This 4,590 square foot retail space is adjacent to the stairs/elevator to second floor offices and Moose Sisters Restaurant. Located on Village Plaza, near the center's custom water/fire feature.