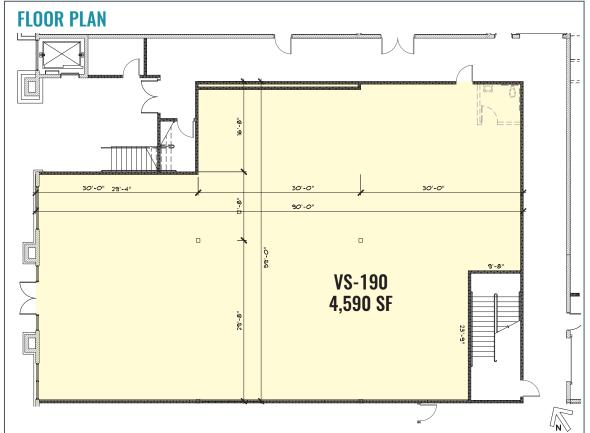

### **SUITE VS-190**

### Between Visionworks and the Stairs to Second Floor

4,590 SF

Steven Neville, Broker Natalie Butler, Broker

900 SW 13th Avenue, Suite 210 | Portland, OR 97205 503.241.1222 | www.nevillebutler.com

Russell Huntamer, CCIM | 541.419.2634

#### **VS-190**

This 4,590 square foot retail space is adjacent to the stairs/elevator to second floor offices and Moose Sisters Restaurant. Located on Village Plaza, near the center's custom water/fire feature.

#### **VS-190 HIGHLIGHTS**

- Located at one of three entrances to Village Shops and Village Plaza
- Angle parking located in front of space
- BendBroadband and gas services available
- ±13' open structure or ±12' clear height ceiling
- 200-amp electrical service
- NNN's estimated at \$8.41/SF/Yr.
- Marketing fund at \$1.00/SF/Yr.