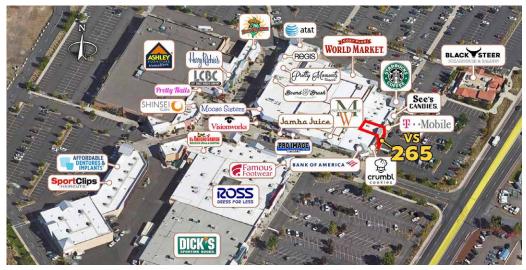

**Russell Huntamer, CCIM | 541.419.2634** 

600 SW Columbia St., Ste. 6100 | Bend, OR 97702 www.CompassCommercial.com

Cascade Village Shopping Center is a 367,850 square foot open-air center situated at the gateway to Bend, Oregon. Located at the confluence of Highways 20 and 97 on Bend's north end, the Center has exposure to almost 60,000 cars per day (ODOT 2020) and can be easily accessed from all directions.

#### **HIGHLIGHTS**

- High visibility/traffic location at the main entrance to the shopping center
- Next to Bank of America, Crumbl Cookies, See's Candies, T-Mobile and Starbucks
- BendBroadband and gas services available
- ±13' open structure or ±11' clear height ceiling
- NNN's estimated at \$8.41/SF/Yr.
- Marketing fund at \$1.00/SF/Yr.