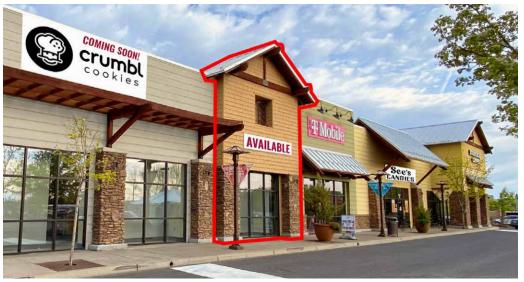

## **SUITE VS-265**

New Leases Signed with Bank of America, Crumbl Cookies and Black Steer Steakhouse & Saloon

795 SF | \$36/SF/Yr. NNN

Steven Neville, Broker Natalie Butler, Broker

900 SW 13th Avenue, Suite 210 | Portland, OR 97205 503.241.1222 | www.nevillebutler.com

### VS-265 | \$36/SF/Yr. NNN

This 795 square foot retail space is located at the main entrance to the shopping center in a high visibility and traffic location. Near Village Plaza, a prime location near the shopping center's custom water/fire feature.

#### **HIGHLIGHTS**

- High visibility/traffic location at the main entrance to the shopping center
- Next to Bank of America, Crumbl Cookies, See's Candies, T-Mobile and Starbucks
- BendBroadband and gas services available
- ±13' open structure or ±11' clear height ceiling
- NNN's estimated at \$8.41/SF/Yr.
- Marketing fund at \$1.00/SF/Yr.