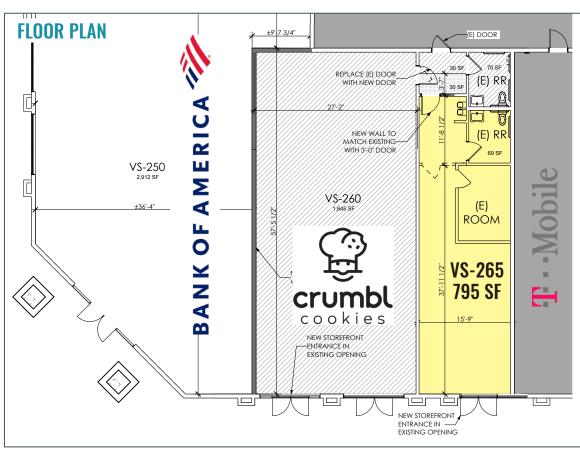

## **SUITE VS-265**

New Leases Signed with Bank of America, Crumbl Cookies and Black Steer Steakhouse & Saloon

795 SF | \$36/SF/Yr. NNN

Steven Neville, Broker Natalie Butler, Broker

900 SW 13th Avenue, Suite 210 | Portland, OR 97205 503.241.1222 | www.nevillebutler.com

### VS-265 | \$36/SF/Yr. NNN

This 795 square foot retail space is located at the main entrance to the shopping center in a high visibility and traffic location. Near Village Plaza, a prime location near the shopping center's custom water/fire feature.

#### **HIGHLIGHTS**

- High visibility/traffic location at the main entrance to the shopping center
- Next to Bank of America, Crumbl Cookies, See's Candies, T-Mobile and Starbucks
- BendBroadband and gas services available
- ±13' open structure or ±11' clear height ceiling
- NNN's estimated at \$8.41/SF/Yr.
- Marketing fund at \$1.00/SF/Yr.