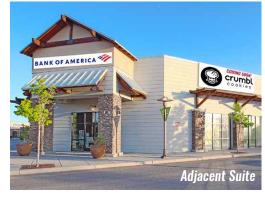

#### **HIGHLIGHTS**

- High visibility/traffic location at the main entrance to the shopping center
- Next to Bank of America, Crumbl Cookies, See's Candies, T-Mobile and Starbucks
- BendBroadband and gas services available
- ±13' open structure or ±11' clear height ceiling
- NNN's estimated at \$8.41/SF/Yr.
- Marketing fund at \$1.00/SF/Yr.