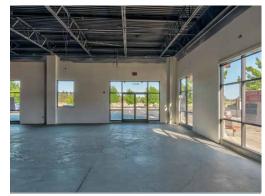

### VS-310 | \$24/SF/Yr. NNN

This 2,108 SF retail space is located on the west side of Cascade Village. It is newly constructed and move-in ready on an endcap space next to Affordable Dentures & Implants and Sport Clips with open field parking in front.

#### **VS-310 HIGHLIGHTS**

- Faces Highway 20 and future Phase II portion of center
- Stained concrete floors with accent
- Pendant sconces and goose neck lighting
- One ADA compliant designer bathroom
- BendBroadband and gas services available
- ±15' open structure or ±13' clear height ceiling
- 200-amp electrical service
- NNN's estimated at \$8.41/SF/Yr.
- Marketing fund at \$1.00/SF/Yr.