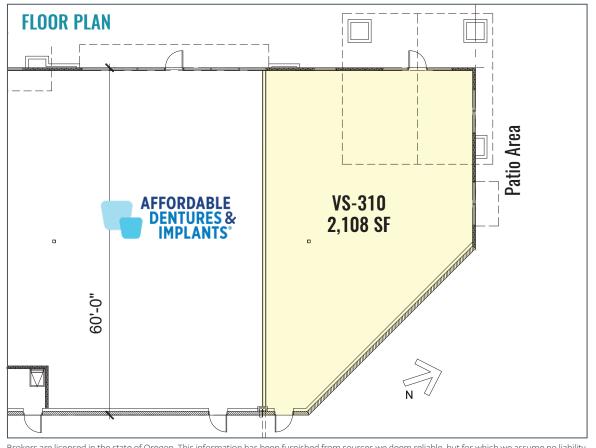

### **SUITE VS-310**

### VS-310 | \$24/SF/Yr. NNN

This 2,108 SF retail space is located on the west side of Cascade Village. It is newly constructed and move-in ready on an endcap space next to Affordable Dentures & Implants and Sport Clips with open field parking in front.