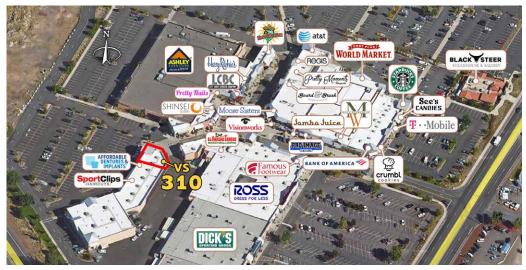

### **SUITE VS-310**

### **Endcap Space next to Affordable Dentures and Sport Clips**

2,108 SF | \$24/SF/Yr. NNN

Steven Neville, Broker Natalie Butler, Broker

900 SW 13th Avenue, Suite 210 | Portland, OR 97205 503.241.1222 | www.nevillebutler.com

Russell Huntamer, CCIM | 541.419.2634

600 SW Columbia St., Ste. 6100 | Bend, OR 97702 www.CompassCommercial.com

Cascade Village Shopping Center is a 367,850 square foot open-air center situated at the gateway to Bend, Oregon. Located at the confluence of Highways 20 and 97 on Bend's north end, the Center has exposure to almost 60,000 cars per day (ODOT 2020) and can be easily accessed from all directions.

### VS-310 | \$24/SF/Yr. NNN

This 2,108 SF retail space is located on the west side of Cascade Village. It is newly constructed and move-in ready on an endcap space next to Affordable Dentures & Implants and Sport Clips with open field parking in front.