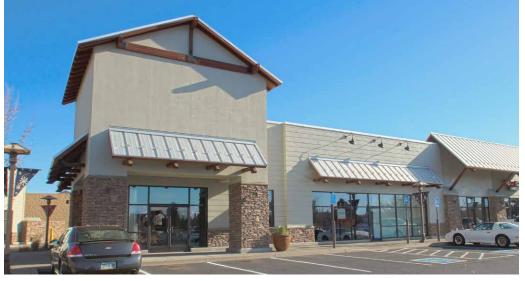

### VS-310 | \$24/SF/Yr. NNN

This 2,108 SF retail space is located on the west side of Cascade Village. It is newly constructed and move-in ready on an endcap space next to Affordable Dentures & Implants and Sport Clips with open field parking in front.

#### **VS-310 HIGHLIGHTS**

- Faces Highway 20 and future Phase II portion of center
- Stained concrete floors with accent
- Pendant sconces and goose neck lighting
- One ADA compliant designer bathroom
- BendBroadband and gas services available
- ±15' open structure or ±13' clear height ceiling
- 200-amp electrical service
- NNN's estimated at \$8.41/SF/Yr.
- Marketing fund at \$1.00/SF/Yr.