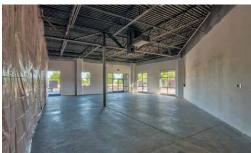

#### **VS-310 HIGHLIGHTS**

- Faces Highway 20 and future Phase II portion of center
- Stained concrete floors with accent
- Pendant sconces and goose neck lighting
- One ADA compliant designer bathroom
- BendBroadband and gas services available
- ±15' open structure or ±13' clear height ceiling
- 200-amp electrical service
- NNN's estimated at \$8.41/SF/Yr.
- Marketing fund at \$1.00/SF/Yr.