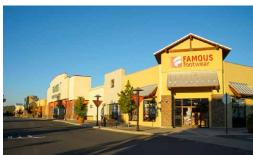

#### **VS-40 HIGHLIGHTS**

- Cherry/mahogany hardwood floors
- Track lighting
- One ADA compliant unisex bathroom
- Located between El Rancho Grande and Famous Footwear
- Angle parking in front of space
- Open field parking nearby
- ±13' open structure or ±10' clear height ceiling
- 225 amp electrical service
- NNN's estimated at \$8.41/SF/Yr.
- Marketing fund at \$1.00/SF/Yr.