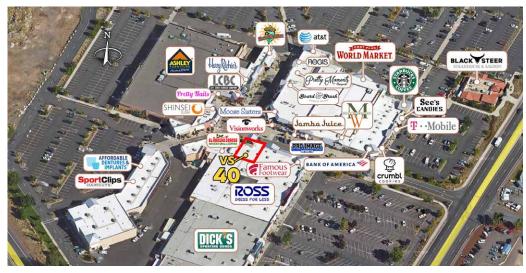

Russell Huntamer, CCIM | 541.419.2634

600 SW Columbia St., Ste. 6100 | Bend, OR 97702 www.CompassCommercial.com

Cascade Village Shopping Center is a 367,850 square foot open-air center situated at the gateway to Bend, Oregon. Located at the confluence of Highways 20 and 97 on Bend's north end, the Center has exposure to almost 60,000 cars per day (ODOT 2020) and can be easily accessed from all directions.

#### **VS-40 HIGHLIGHTS**

- Cherry/mahogany hardwood floors
- Track lighting
- One ADA compliant unisex bathroom
- Located between El Rancho Grande and Famous Footwear
- Angle parking in front of space
- Open field parking nearby
- ±13' open structure or ±10' clear height ceiling
- 225 amp electrical service
- NNN's estimated at \$8.41/SF/Yr.
- Marketing fund at \$1.00/SF/Yr.