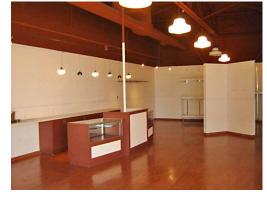

#### **VS-40 HIGHLIGHTS**

- Cherry/mahogany hardwood floors
- Track lighting
- One ADA compliant unisex bathroom
- Located between El Rancho Grande and Famous Footwear
- Angle parking in front of space
- Open field parking nearby
- ±13' open structure or ±10' clear height ceiling
- 225 amp electrical service
- NNN's estimated at \$8.41/SF/Yr.
- Marketing fund at \$1.00/SF/Yr.