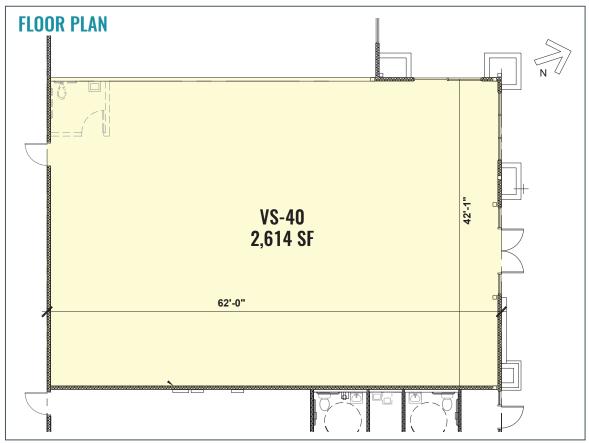

#### **VS-40 | \$20/SF/Yr. NNN**

This 2,614 square foot retail space has a breathtaking façade featuring Cascade Village's iconic stone clock tower. The space is located on Village Plaza, a prime location near the shopping center's custom water/fire feature.