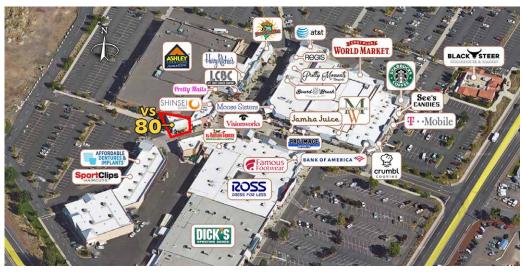

ESTATE SERVICES

Russell Huntamer, CCIM | 541.419.2634

600 SW Columbia St., Ste. 6100 | Bend, OR 97702 www.CompassCommercial.com

Cascade Village Shopping Center is a 367,850 square foot open-air center situated at the gateway to Bend, Oregon. Located at the confluence of Highways 20 and 97 on Bend's north end, the Center has exposure to almost 60,000 cars per day (ODOT 2020) and can be easily accessed from all directions.

#### **VS-80 HIGHLIGHTS**

- Located at one of three entrances to Village Shops and Village Plaza
- Open field parking directly outside space
- BendBroadband and gas services available
- ±13' open structure or ±12' clear height ceiling
- 250-amp electrical service
- NNN's estimated at \$8.41/SF/Yr.
- Marketing fund at \$1.00/SF/Yr.