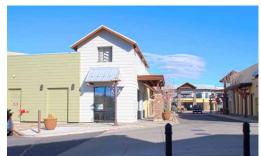

#### **SUITE VS-80 | \$24/SF/Yr. NNN**

This 965 square foot retail space is located next to Shinsei Sushi, near Village Plaza, a prime location near the shopping center's custom water/fire feature.

#### **VS-80 HIGHLIGHTS**

- Located at one of three entrances to Village Shops and Village Plaza
- Open field parking directly outside space
- BendBroadband and gas services available
- ±13' open structure or ±12' clear height ceiling
- 250-amp electrical service
- NNN's estimated at \$8.41/SF/Yr.
- Marketing fund at \$1.00/SF/Yr.