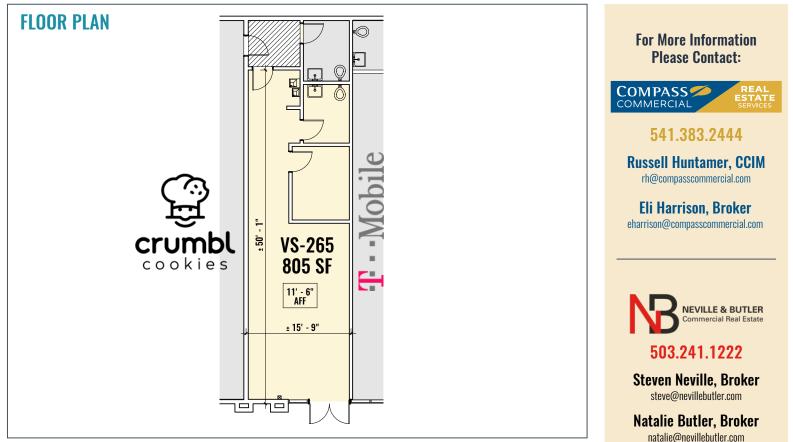

# **SUITE VS-265**

# 805 SF | \$36/SF/Yr. NNN

#### Steven Neville, Broker Natalie Butler, Broker

900 SW 13th Avenue, Suite 210 | Portland, OR 97205 503.241.1222 | www.nevillebutler.com

Russell Huntamer, CCIM Eli Harrison, Broker 600 SW Columbia St., Ste. 6100 | Bend, OR 97702