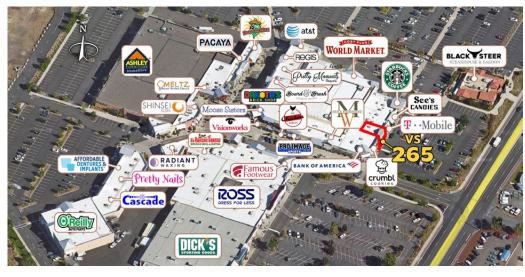

## New Leases Signed with Bank of America, Crumbl Cookies and Black Steer Steakhouse & Saloon

### **HIGHLIGHTS**

- High visibility/traffic location at the main entrance to the shopping center
- Next to Bank of America, Crumbl Cookies, See's Candies, T-Mobile and Starbucks
- BendBroadband and gas services available
- ±13' open structure or ±11' clear height ceiling
- NNN's estimated at \$8.41/SF/Yr.
- Marketing fund at \$1.00/SF/Yr.