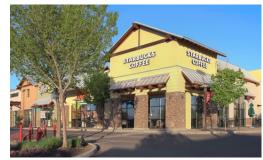

## VS-805 | \$36/SF/Yr. NNN

This 795 square foot retail space is located at the main entrance to the shopping center in a high visibility and traffic location. Near Village Plaza, a prime location near the shopping center's custom water/fire feature.

### **HIGHLIGHTS**

- High visibility/traffic location at the main entrance to the shopping center
- Next to Bank of America, Crumbl Cookies, See's Candies, T-Mobile and Starbucks
- BendBroadband and gas services available
- ±13' open structure or ±11' clear height ceiling
- NNN's estimated at \$8.41/SF/Yr.
- Marketing fund at \$1.00/SF/Yr.