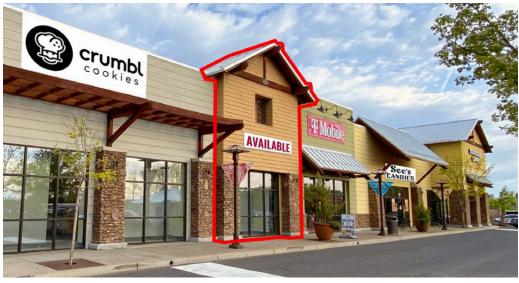

# **SUITE VS-265**

## VS-805 | \$36/SF/Yr. NNN

This 795 square foot retail space is located at the main entrance to the shopping center in a high visibility and traffic location. Near Village Plaza, a prime location near the shopping center's custom water/fire feature.

### **HIGHLIGHTS**

- High visibility/traffic location at the main entrance to the shopping center
- Next to Bank of America, Crumbl Cookies, See's Candies, T-Mobile and Starbucks
- BendBroadband and gas services available
- ±13' open structure or ±11' clear height ceiling
- NNN's estimated at \$8.41/SF/Yr.
- Marketing fund at \$1.00/SF/Yr.