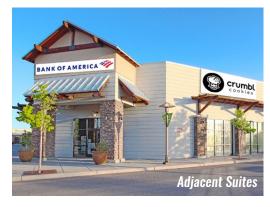

### **HIGHLIGHTS**

- High visibility/traffic location at the main entrance to the shopping center
- Next to Bank of America, Crumbl Cookies, See's Candies, T-Mobile and Starbucks
- BendBroadband and gas services available
- ±13' open structure or ±11' clear height ceiling
- NNN's estimated at \$8.41/SF/Yr.
- Marketing fund at \$1.00/SF/Yr.