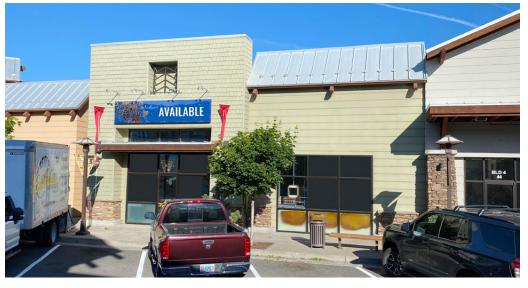

### **SUITE VS-120**

### **Located between Meltz Grilled Cheese & Pacaya**

1,077 SF | \$32/SF/Yr. NNN

Steven Neville, Broker Natalie Butler, Broker

900 SW 13th Avenue, Suite 210 | Portland, OR 97205 503.241.1222 | www.nevillebutler.com

#### **SUITE VS-120 | \$32/SF/Yr. NNN**

This 1,077 square foot retail space is located next to Meltz Extreme Grilled Cheese, Pacaya Camp Meals, and in a prime location near the shopping center's custom water/fire feature.