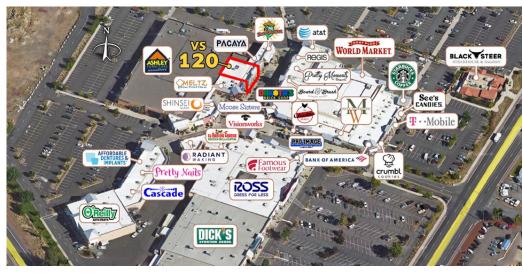

### **Located between Meltz Grilled Cheese & Pacaya**

1,077 SF | \$32/SF/Yr. NNN

Steven Neville, Broker Natalie Butler, Broker

900 SW 13th Avenue, Suite 210 | Portland, OR 97205 503.241.1222 | www.nevillebutler.com

REAL ESTATE SERVICES

Russell Huntamer, CCIM Eli Harrison, Broker

600 SW Columbia St., Ste. 6100 | Bend, OR 97702 **541.383.2444** | www.CompassCommercial.com

Cascade Village Shopping Center is a 367,850 square foot open-air center situated at the gateway to Bend, Oregon. Located at the confluence of Highways 20 and 97 on Bend's north end, the Center has exposure to almost 60,000 cars per day (ODOT 2020) and can be easily accessed from all directions.

#### **SUITE VS-120 | \$32/SF/Yr. NNN**

This 1,077 square foot retail space is located next to Meltz Extreme Grilled Cheese, Pacaya Camp Meals, and in a prime location near the shopping center's custom water/fire feature.