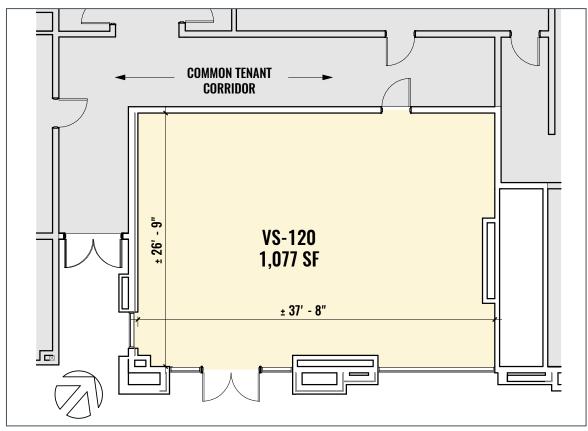

#### **FLOOR PLAN**

Brokers are licensed in the state of Oregon. This information has been furnished from sources we deem reliable, but for which we assume no liability. This is an exclusive listing. The information contained herein is given in confidence with the understanding that all negotiations pertaining to this property be handled through Compass Commercial Real Estate Services. All measurements are approximate.

### **Located between Meltz Grilled Cheese & Pacaya**

1,077 SF | \$32/SF/Yr. NNN

Steven Neville, Broker Natalie Butler, Broker

900 SW 13th Avenue, Suite 210 | Portland, OR 97205 503.241.1222 | www.nevillebutler.com