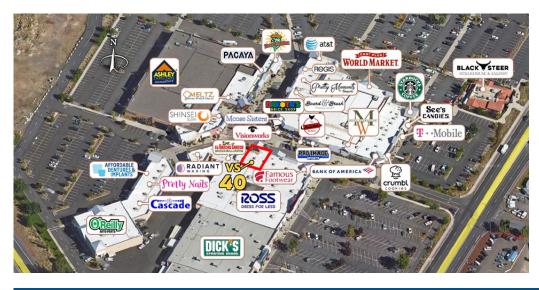

#### **VS-40 HIGHLIGHTS**

- Cherry/mahogany hardwood floors
- Track lighting
- One ADA compliant unisex bathroom
- Located between El Rancho Grande and Famous Footwear
- Angle parking in front of space
- Open field parking nearby
- ±13' open structure or ±10' clear height ceiling
- 225 amp electrical service
- NNN's estimated at \$8.41/SF/Yr.
- Marketing fund at \$1.00/SF/Yr.