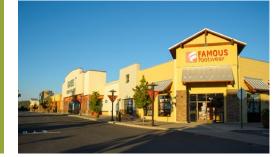

#### **VS-40 HIGHLIGHTS**

- Cherry/mahogany hardwood floors
- Track lighting
- One ADA compliant unisex bathroom
- Located between El Rancho Grande and Famous Footwear
- Angle parking in front of space
- Open field parking nearby
- ±13' open structure or ±10' clear height ceiling
- 225 amp electrical service
- NNN's estimated at \$8.41/SF/Yr.
- Marketing fund at \$1.00/SF/Yr.