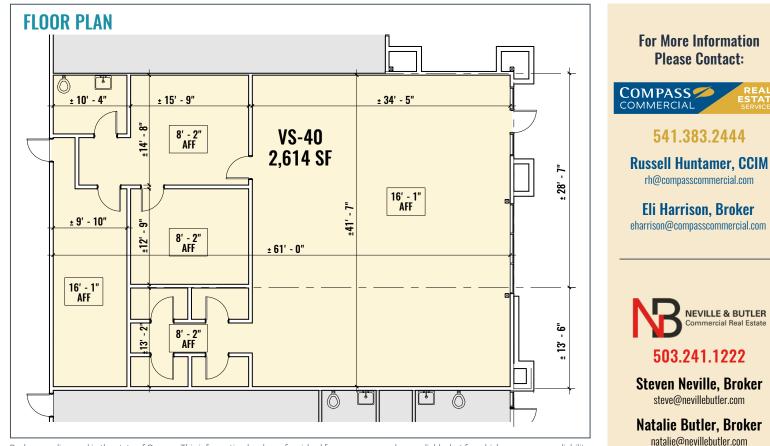

### 2,614 SF | \$20/SF/Yr. NNN

Steven Neville, Broker Natalie Butler, Broker

900 SW 13th Avenue, Suite 210 | Portland, OR 97205 503.241.1222 | www.nevillebutler.com

Russell Huntamer, CCIM Eli Harrison, Broker 600 SW Columbia St., Ste. 6100 | Bend, OR 97702

#### VS-40 | \$20/SF/Yr. NNN

This 2,614 square foot retail space has a breathtaking façade featuring Cascade Village's iconic stone clock tower. The space is located on Village Plaza, a prime location near the shopping center's custom water/fire feature.