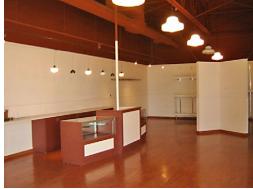

#### **VS-40 HIGHLIGHTS**

- Cherry/mahogany hardwood floors
- Track lighting
- One ADA compliant unisex bathroom
- Located between El Rancho Grande and Famous Footwear
- Angle parking in front of space
- Open field parking nearby
- ±13' open structure or ±10' clear height ceiling
- 225 amp electrical service
- NNN's estimated at \$8.41/SF/Yr.
- Marketing fund at \$1.00/SF/Yr.