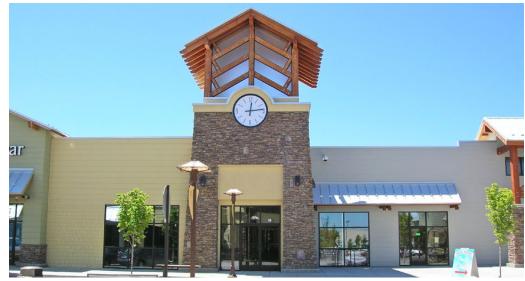

### **Prominent Storefront Under Clock Tower**

#### VS-40 | \$20/SF/Yr. NNN

This 2,614 square foot retail space has a breathtaking façade featuring Cascade Village's iconic stone clock tower. The space is located on Village Plaza, a prime location near the shopping center's custom water/fire feature.