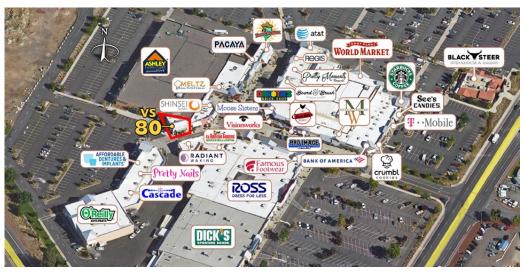

REAL ESTATE SERVICES

Russell Huntamer, CCIM Eli Harrison, Broker

600 SW Columbia St., Ste. 6100 | Bend, OR 97702 **541.383.2444** | www.CompassCommercial.com

Cascade Village Shopping Center is a 367,850 square foot open-air center situated at the gateway to Bend, Oregon. Located at the confluence of Highways 20 and 97 on Bend's north end, the Center has exposure to almost 60,000 cars per day (ODOT 2020) and can be easily accessed from all directions.

#### **VS-80 HIGHLIGHTS**

- Located at one of three entrances to Village Shops and Village Plaza
- Open field parking directly outside space
- BendBroadband and gas services available
- ±13' open structure or ±12' clear height ceiling
- 250-amp electrical service
- NNN's estimated at \$8.41/SF/Yr.
- Marketing fund at \$1.00/SF/Yr.