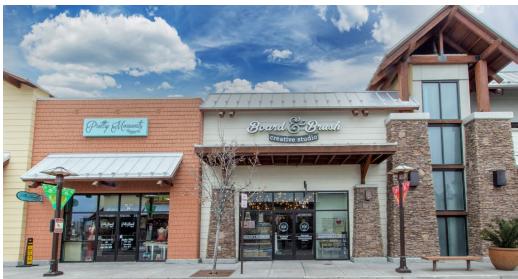

### **Between Dakota's Brick Shop and Pretty Moments**

2,040 SF | \$26/SF/Yr. NNN

#### **SUITE VS-180**

This 2,040 square foot retail space is next to the stairs/elevator to second floor. Near Village Plaza, a prime location near the shopping center's custom water/fire feature.

#### HIGHLIGHTS

- Located between Dakota's Brick Shop and Pretty Moments
- Located at one of three entrances to Village Shops and Village Plaza
- Angle parking located in front of space
- BendBroadband and gas services available
- 250 amp electrical service
- NNN's estimated at \$8.22/SF/Yr.
- Marketing fund at \$1.00/SF/Yr.