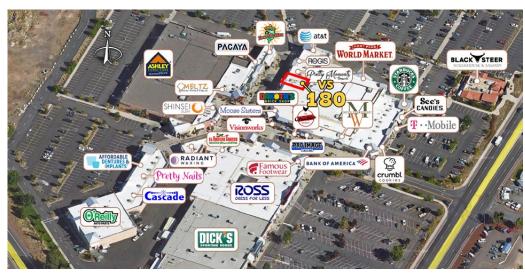

## **SUITE VS-180**

### **Between Dakota's Brick Shop and Pretty Moments**

2,040 SF | \$26/SF/Yr. NNN

#### **SUITE VS-180**

This 2,040 square foot retail space is next to the stairs/elevator to second floor. Near Village Plaza, a prime location near the shopping center's custom water/fire feature.

#### HIGHLIGHTS

- Located between Dakota's Brick Shop and Pretty Moments
- Located at one of three entrances to Village Shops and Village Plaza
- Angle parking located in front of space
- BendBroadband and gas services available
- 250 amp electrical service
- NNN's estimated at \$8.22/SF/Yr.
- Marketing fund at \$1.00/SF/Yr.