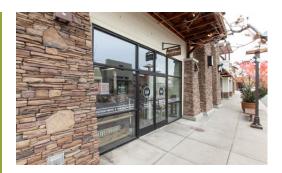

#### **SUITE VS-180**

This 2,040 square foot retail space is next to the stairs/elevator to second floor. Near Village Plaza, a prime location near the shopping center's custom water/fire feature.

#### HIGHLIGHTS

- Located between Dakota's Brick Shop and Pretty Moments
- Located at one of three entrances to Village Shops and Village Plaza
- Angle parking located in front of space
- BendBroadband and gas services available
- 250 amp electrical service
- NNN's estimated at \$8.22/SF/Yr.
- Marketing fund at \$1.00/SF/Yr.