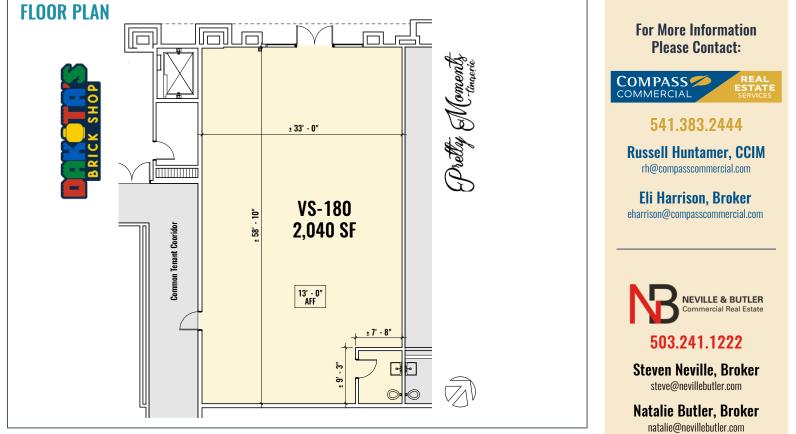

## **SUITE VS-180**

### **Between Dakota's Brick Shop and Pretty Moments**

2,040 SF | \$26/SF/Yr. NNN

#### **SUITE VS-180**

This 2,040 square foot retail space is next to the stairs/elevator to second floor. Near Village Plaza, a prime location near the shopping center's custom water/fire feature.